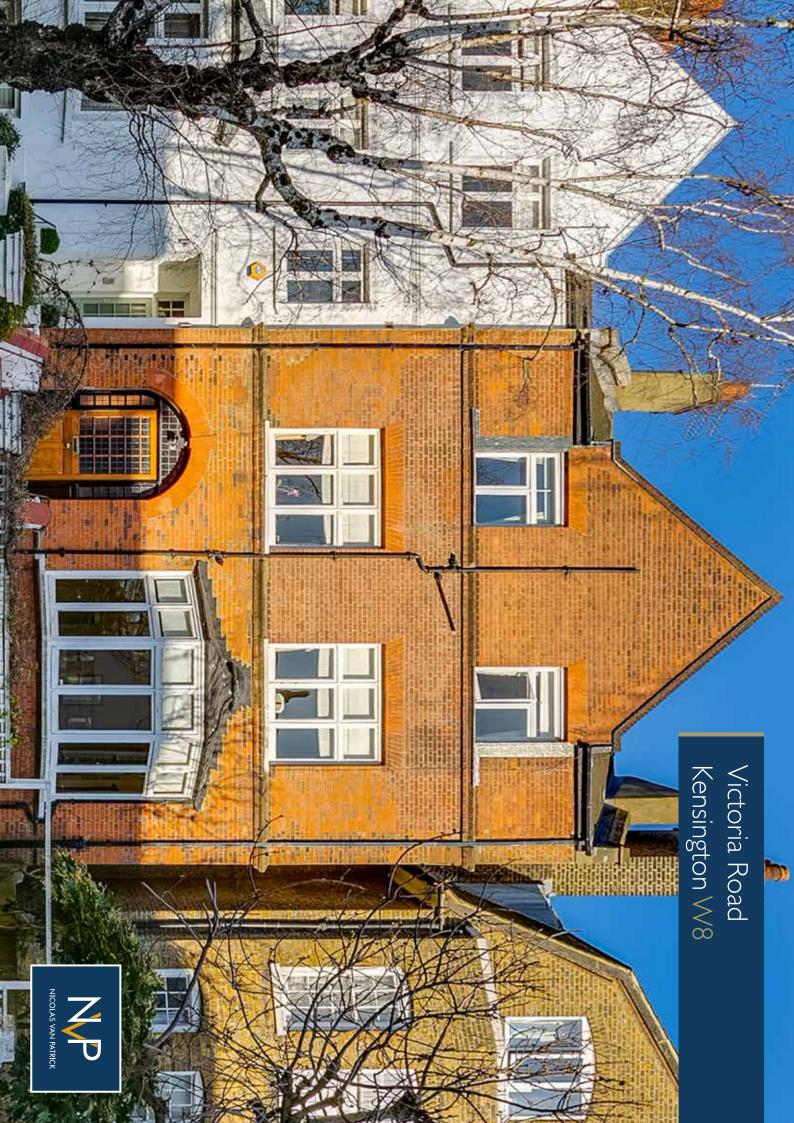

## DESCRIPTION

Probate Sale by order of the executors, this wider than average freehold Victorian house is located in one of Kensington's most sought after streets. The property has been in the same ownership for 65 years and now requires complete modernisation. The house has the added benefit of not being listed thus allowing an incoming purchaser to create a wonderful family home to their own exact requirements.

This property currently provides 4,404 square feet of gross internal area as well as an additional 593 square feet of loft space which one could convert, subject to the usual planning consents. The house exhibits a lovely welcoming atmosphere and of particular interest is the grand wrap around staircase and far reaching views towards Kensington Gate and Imperial College. Notably, the property also enjoys west facing outlooks and desirable off-street parking.

## LOCATION

Victoria Road, originally known as Love Lane, is located just south of Kensington Palace and consequently the house is within easy walking distance of the beautiful open spaces of both Kensington Gardens and Hyde Park. The neighbourhood is well served by a number of excellent schools and is arguably one of central London's finest areas, for museums, restaurants and shopping.