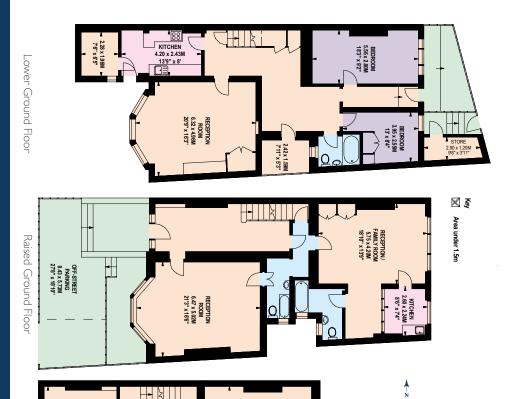

## **ACCOMMODATION COMPRISES**

- 6 Bedrooms
- 5 Bathrooms
- 2 Cloakrooms
- 4 Reception Rooms
- 3 Kitchens
- Dining Room
- Loft Space

3 Storerooms

- Front Patio
- Off-Street Parking

## TENURE | Freehold LOCAL AUTHORITY | Royal Borough of Kensington & Chelsea PRICE | £7,750,000 STC REFERENCE | 10251

DINNG ROOM 5.75 x 4.28M 18'10" x 14'1"

BEDROOM 5.45 x 3.58M 17'11" x 11'9"

BEDROOM 5.48 x 3.77M 18' x 12'4"

Approximate Gross Internal Area 409.13 sq m - 4,404 sq ft

55.09 sq m - 593 sq ft Store

3.34 sq m - 36 sq ft Total Areas Shown On Plan 467.57 sq m - 5,033 sq ft

BEDROOM 4.36 x 3.78M 14'4" x 12'5"

NICOLAS VAN PATRICK

First Floor

Second Floor

20 MONTPELIER STREET, LONDON, SW7 IHD

+44 (0) 20 3770 3474

INFO@NICOLASVANPATRICK.COM / WWW.NICOLASVANPATRICK.COM

check and otherwise satisfy themselves as to the property and the nature, state and availability of any facility or service. 347828 These details have been prepared for general guidance only and should not be relied upon by prospective purchaser/tenants who before proceeding must