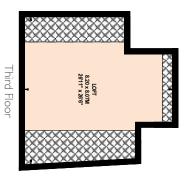

Approximate Gross Internal Area 409.13 sq m - 4,404 sq ft

55.09 sq m - 593 sq ft Store

3.34 sq m - 36 sq ft Total Areas Shown On Plan 467.57 sq m - 5,033 sq ft

BEDROOM 4.36 x 3.78M 14'4" x 12'5"

NICOLAS VAN PATRICK

First Floor

Second Floor

20 MONTPELIER STREET, LONDON, SW7 IHD

+44 (0) 20 3770 3474

INFO@NICOLASVANPATRICK.COM / WWW.NICOLASVANPATRICK.COM

check and otherwise satisfy themselves as to the property and the nature, state and availability of any facility or service. 347828 These details have been prepared for general guidance only and should not be relied upon by prospective purchaser/tenants who before proceeding must