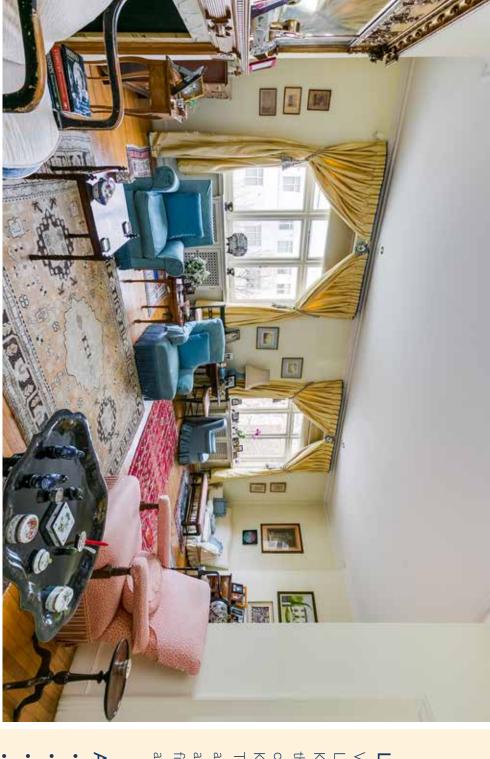

## DESCRIPTION

Probate Sale by order of the executors, this wider than average freehold Victorian house is located in one of Kensington's most sought after streets. The property has been in the same ownership for 65 years and now requires complete modernisation. The house has the added benefit of not being listed thus allowing an incoming purchaser to create a wonderful family home to their own exact requirements.

This property currently provides 4,404 square feet of gross internal area as well as an additional 593 square feet of loft space which one could convert, subject to the usual planning consents. The house exhibits a lovely welcoming atmosphere and of particular interest is the grand wrap around staircase and far reaching views towards Kensington Gate and Imperial College. Notably, the property also enjoys west facing outlooks and desirable off-street parking.

## **ACCOMMODATION COMPRISES**

- 6 Bedrooms
- 5 Bathrooms
- 2 Cloakrooms
- 4 Reception Rooms
- 3 Kitchens
- Dining Room
- Loft Space

3 Storerooms

- Front Patio
- Off-Street Parking