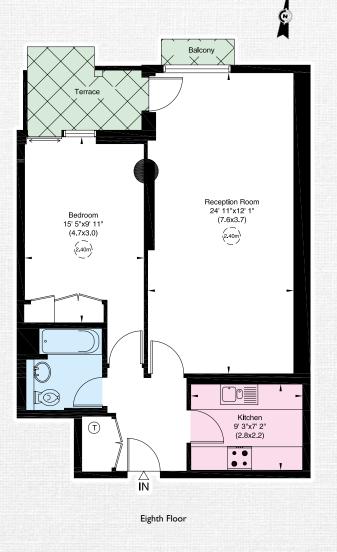

## POINT WEST, CROMWELL ROAD, SW7

APPROXIMATE GROSS INTERNAL AREA 61 sq m - 655 sq ft

## A WELL PRESENTED, BRIGHT AND AIRY ONE BEDROOM APARTMENT IN A POPULAR SOUTH KENSINGTON DEVELOPMENT.

Located on the eighth floor (with lift) the property extends to approximately 655 sq ft and benefits from 24hr porterage and an underground parking space. The development also has access to a Harbour Club fitness centre with swimming pool although membership is by separate negotiation. The apartments in Point West are within easy walking distance of a wide variety of shops, restaurants and cafés on the Gloucester Road as well as excellent transport links.