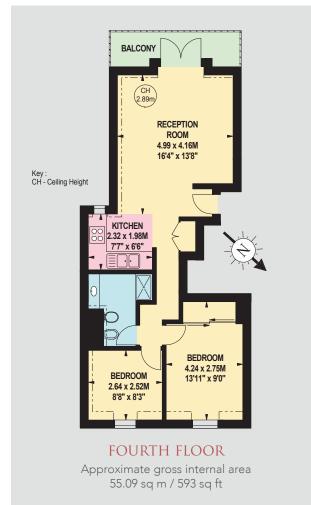

## **ACCOMMODATION**

- Two bedrooms
- Shower room
- Open plan kitchen/reception room
- Roof terrace
- Lift
- Partial air conditioning