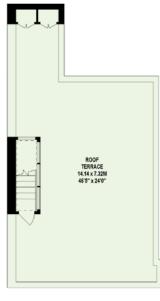

THIRD FLOOR ENTRANCE 38 SQ FT

APPROXIMATE GROSS INTERNAL AREA 1,856 SQ FT / 172.42 SQ M

Key : CH - Ceiling Height

FOURTH FLOOR 908 SQ FT

FIFTH FLOOR 888 SQ FT

SIXTH FLOOR 22 SQ FT

## **FEATURES**

Principal Bedroom with En-Suite Bathroom & Walk In Wardrobe ◆ Two Further Bedrooms ◆ Family Bathroom ◆ Guest WC Kitchen/Reception Room Utility Room ◆ Roof Terrace

PRICE £2,575,000

**TENURE** Share of Freehold with 85 Years Remaining