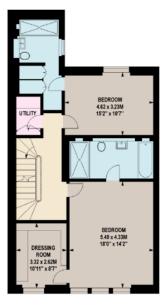

THIRD FLOOR ENTRANCE 38 SQ FT

APPROXIMATE GROSS INTERNAL AREA 1,856 SQ FT / 172.42 SQ M

Key : CH - Ceiling Height

FOURTH FLOOR 908 SQ FT

FIFTH FLOOR 888 SQ FT

SIXTH FLOOR 22 SQ FT

## **FEATURES**

Principal Bedroom with En-Suite Bathroom & Walk In Wardrobe ◆ Two Further Bedrooms ◆ Family Bathroom ◆ Guest WC Kitchen/Reception Room Utility Room ◆ Roof Terrace

PRICE £2,575,000

**TENURE** Share of Freehold with 85 Years Remaining