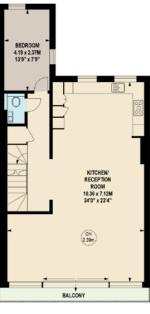

THIRD FLOOR ENTRANCE 38 SQ FT

APPROXIMATE GROSS INTERNAL AREA 1,856 SQ FT / 172.42 SQ M

Key : CH - Ceiling Height

FOURTH FLOOR 908 SQ FT

FIFTH FLOOR 888 SQ FT

SIXTH FLOOR 22 SQ FT

## **FEATURES**

Principal Bedroom with En-Suite Bathroom & Walk In Wardrobe ◆ Two Further Bedrooms ◆ Family Bathroom ◆ Guest WC Kitchen/Reception Room Utility Room ◆ Roof Terrace

PRICE £2,575,000

**TENURE** Share of Freehold with 85 Years Remaining