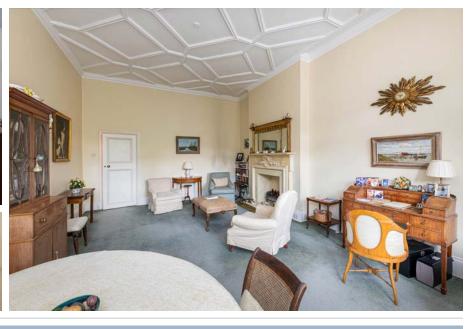

## APPROX. GROSS INTERNAL AREA 84.07 sq m / 905 sq ft. STORE: 11.54 sq m / 38 sq ft.

FIRST FLOOR (905 sq ft)

This Floor plan is for GUIDANCE ONLY and NOT FOR VALUATION purposes.

A charming two bedroom flat situated on the first floor of a period building overlooking this prestigious garden square. The west-facing drawing room is very light and boasts wonderful high ceilings and direct access to a terrace with views across the sought after private communal gardens.

## **ACCOMMODATION**

- Two Bedrooms
- One Bathroom
- Kitchen
- Reception Room
- Terrace