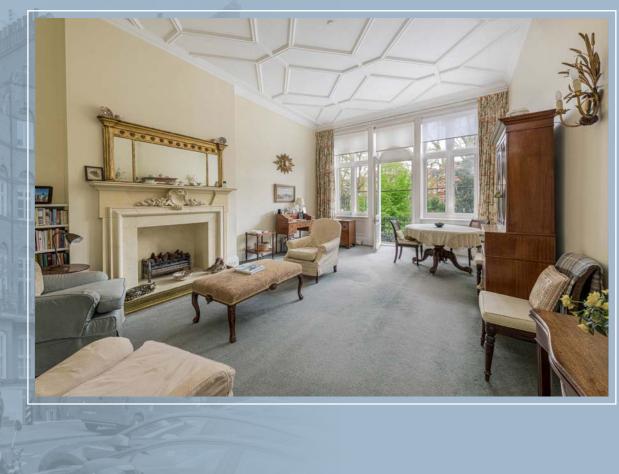

## APPROX. GROSS INTERNAL AREA 84.07 sq m / 905 sq ft. STORE: 11.54 sq m / 38 sq ft.

FIRST FLOOR (905 sq ft)

This Floor plan is for GUIDANCE ONLY and NOT FOR VALUATION purposes.

A charming two bedroom flat situated on the first floor of a period building overlooking this prestigious garden square. The west-facing drawing room is very light and boasts wonderful high ceilings and direct access to a terrace with views across the sought after private communal gardens.