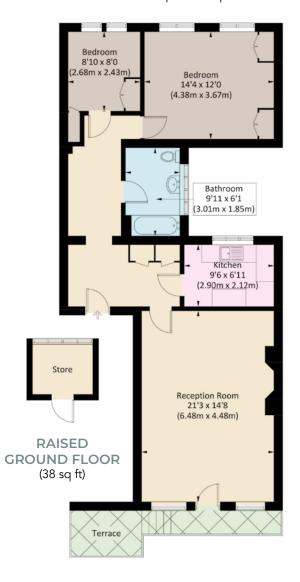

## APPROX. GROSS INTERNAL AREA 84.07 sq m / 905 sq ft. STORE: 11.54 sq m / 38 sq ft.

FIRST FLOOR (905 sq ft)

This Floor plan is for GUIDANCE ONLY and NOT FOR VALUATION purposes.

A charming two bedroom flat situated on the first floor of a period building overlooking this prestigious garden square. The west-facing drawing room is very light and boasts wonderful high ceilings and direct access to a terrace with views across the sought after private communal gardens.

## **ACCOMMODATION**

- Two Bedrooms
- One Bathroom
- Kitchen
- Reception Room
- Terrace