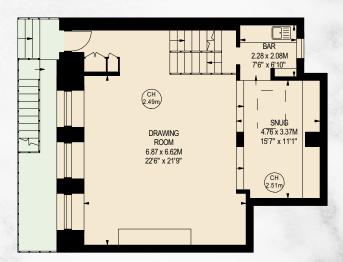

#### **ACCOMMODATION & AMENITIES**

Principal Bedroom with ensuite bathroom including semi precious Agate blue backlight wall features and dressing room and additional fitted cupboards | Three further double bedrooms and family bathroom including semi precious Agate wall features and bathroom fittings by Gessi, Rifra and Antonio Lupi | Staff bedroom with ensuite shower room Drawing room with custom Quartz backlit wall centre piece and carved Carrara Bianco Pi fireplace surround | Black Walnut Snug | Bespoke Clive Christian black walnut wet bar | Fully fitted Kitchen Dining Room | Family Room | Roof-Top Terrace Utility Room | Vault Storage / Plant Room | Air Conditioning Under Floor Heating | Interconnecting 5 speaker Bose sound systems to all floors & Recording intercom remote controls

### APPROXIMATE GROSS INTERNAL AREA 302.85 SQ M / 3,260 SQ FT

Key: CH - Ceiling Height

FIRST FLOOR

SECOND FLOOR

THIRD FLOOR

LOWER GROUND FLOOR

RAISED GROUND FLOOR

The floor plan is not to scale and measurements and areas shown are approximate and therefore should be used for illustrative purposes only. The plan has been prepared in accordance with the RICS code of Measuring Practice and whilst we have confidence in the information produced, it must not be relied on. If there is any aspect of particular importance, you should carry out or commission your own inspection of the property.