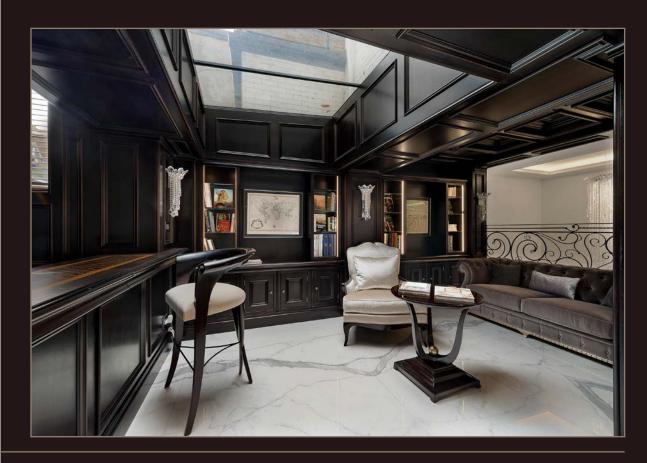

## MONTPELIER PLACE

KNIGHTSBRIDGE LONDON SW7

Rare to the market, these two adjoining Montpelier Place houses have been seamlessly joined to create a superb and very special double house with over 3,200 sq ft of lateral living accommodation. Montpelier Place is one of Knightsbridge's finest streets being incredibly quiet in the heart of 'Knightsbridge Village' yet a moment from Harrods and the green space of Hyde Park.

#### **ACCOMMODATION & AMENITIES**

Principal Bedroom with ensuite bathroom including semi precious Agate blue backlight wall features and dressing room and additional fitted cupboards | Three further double bedrooms and family bathroom including semi precious Agate wall features and bathroom fittings by Gessi, Rifra and Antonio Lupi | Staff bedroom with ensuite shower room Drawing room with custom Quartz backlit wall centre piece and carved Carrara Bianco Pi fireplace surround | Black Walnut Snug | Bespoke Clive Christian black walnut wet bar | Fully fitted Kitchen Dining Room | Family Room | Roof-Top Terrace Utility Room | Vault Storage / Plant Room | Air Conditioning Under Floor Heating | Interconnecting 5 speaker Bose sound systems to all floors & Recording intercom remote controls