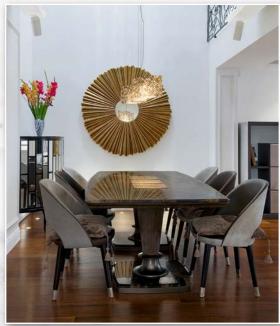

#### **ACCOMMODATION & AMENITIES**

Principal Bedroom with ensuite bathroom including semi precious Agate blue backlight wall features and dressing room and additional fitted cupboards | Three further double bedrooms and family bathroom including semi precious Agate wall features and bathroom fittings by Gessi, Rifra and Antonio Lupi | Staff bedroom with ensuite shower room Drawing room with custom Quartz backlit wall centre piece and carved Carrara Bianco Pi fireplace surround | Black Walnut Snug | Bespoke Clive Christian black walnut wet bar | Fully fitted Kitchen Dining Room | Family Room | Roof-Top Terrace Utility Room | Vault Storage / Plant Room | Air Conditioning Under Floor Heating | Interconnecting 5 speaker Bose sound systems to all floors & Recording intercom remote controls