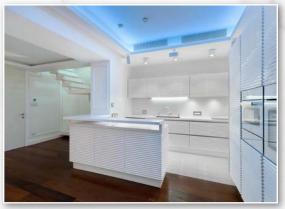

#### **ACCOMMODATION & AMENITIES**

Principal Bedroom with ensuite bathroom including semi precious Agate blue backlight wall features and dressing room and additional fitted cupboards | Three further double bedrooms and family bathroom including semi precious Agate wall features and bathroom fittings by Gessi, Rifra and Antonio Lupi | Staff bedroom with ensuite shower room Drawing room with custom Quartz backlit wall centre piece and carved Carrara Bianco Pi fireplace surround | Black Walnut Snug | Bespoke Clive Christian black walnut wet bar | Fully fitted Kitchen Dining Room | Family Room | Roof-Top Terrace Utility Room | Vault Storage / Plant Room | Air Conditioning Under Floor Heating | Interconnecting 5 speaker Bose sound systems to all floors & Recording intercom remote controls