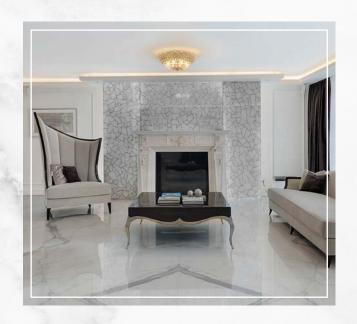

#### **ACCOMMODATION & AMENITIES**

Principal Bedroom with ensuite bathroom including semi precious Agate blue backlight wall features and dressing room and additional fitted cupboards | Three further double bedrooms and family bathroom including semi precious Agate wall features and bathroom fittings by Gessi, Rifra and Antonio Lupi | Staff bedroom with ensuite shower room Drawing room with custom Quartz backlit wall centre piece and carved Carrara Bianco Pi fireplace surround | Black Walnut Snug | Bespoke Clive Christian black walnut wet bar | Fully fitted Kitchen Dining Room | Family Room | Roof-Top Terrace Utility Room | Vault Storage / Plant Room | Air Conditioning Under Floor Heating | Interconnecting 5 speaker Bose sound systems to all floors & Recording intercom remote controls