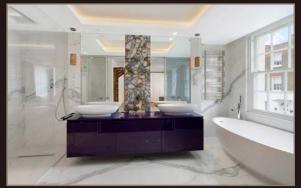

#### **ACCOMMODATION & AMENITIES**

Principal Bedroom with ensuite bathroom including semi precious Agate blue backlight wall features and dressing room and additional fitted cupboards | Three further double bedrooms and family bathroom including semi precious Agate wall features and bathroom fittings by Gessi, Rifra and Antonio Lupi | Staff bedroom with ensuite shower room Drawing room with custom Quartz backlit wall centre piece and carved Carrara Bianco Pi fireplace surround | Black Walnut Snug | Bespoke Clive Christian black walnut wet bar | Fully fitted Kitchen Dining Room | Family Room | Roof-Top Terrace Utility Room | Vault Storage / Plant Room | Air Conditioning Under Floor Heating | Interconnecting 5 speaker Bose sound systems to all floors & Recording intercom remote controls