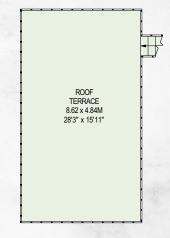

#### **ACCOMMODATION & AMENITIES**

Principal Bedroom with ensuite bathroom including semi precious Agate blue backlight wall features and dressing room and additional fitted cupboards | Three further double bedrooms and family bathroom including semi precious Agate wall features and bathroom fittings by Gessi, Rifra and Antonio Lupi | Staff bedroom with ensuite shower room Drawing room with custom Quartz backlit wall centre piece and carved Carrara Bianco Pi fireplace surround | Black Walnut Snug | Bespoke Clive Christian black walnut wet bar | Fully fitted Kitchen Dining Room | Family Room | Roof-Top Terrace Utility Room | Vault Storage / Plant Room | Air Conditioning Under Floor Heating | Interconnecting 5 speaker Bose sound systems to all floors & Recording intercom remote controls

### APPROXIMATE GROSS INTERNAL AREA 302.85 SQ M / 3,260 SQ FT

Key: CH - Ceiling Height

FIRST FLOOR

SECOND FLOOR

THIRD FLOOR

LOWER GROUND FLOOR

RAISED GROUND FLOOR

The floor plan is not to scale and measurements and areas shown are approximate and therefore should be used for illustrative purposes only. The plan has been prepared in accordance with the RICS code of Measuring Practice and whilst we have confidence in the information produced, it must not be relied on. If there is any aspect of particular importance, you should carry out or commission your own inspection of the property.