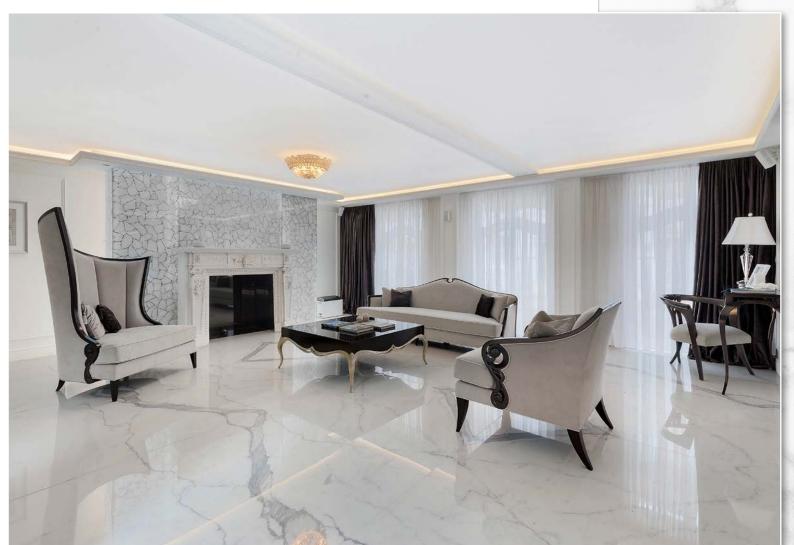

#### **ACCOMMODATION & AMENITIES**

Principal Bedroom with ensuite bathroom including semi precious Agate blue backlight wall features and dressing room and additional fitted cupboards | Three further double bedrooms and family bathroom including semi precious Agate wall features and bathroom fittings by Gessi, Rifra and Antonio Lupi | Staff bedroom with ensuite shower room Drawing room with custom Quartz backlit wall centre piece and carved Carrara Bianco Pi fireplace surround | Black Walnut Snug | Bespoke Clive Christian black walnut wet bar | Fully fitted Kitchen Dining Room | Family Room | Roof-Top Terrace Utility Room | Vault Storage / Plant Room | Air Conditioning Under Floor Heating | Interconnecting 5 speaker Bose sound systems to all floors & Recording intercom remote controls