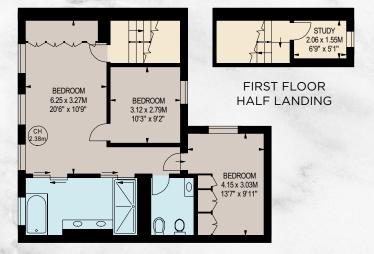

### APPROXIMATE GROSS INTERNAL AREA 302.85 SQ M / 3,260 SQ FT

Key: CH - Ceiling Height

FIRST FLOOR

SECOND FLOOR

THIRD FLOOR

LOWER GROUND FLOOR

RAISED GROUND FLOOR

The floor plan is not to scale and measurements and areas shown are approximate and therefore should be used for illustrative purposes only. The plan has been prepared in accordance with the RICS code of Measuring Practice and whilst we have confidence in the information produced, it must not be relied on. If there is any aspect of particular importance, you should carry out or commission your own inspection of the property.