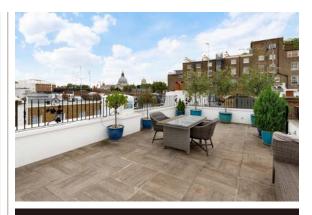

#### **ACCOMMODATION & AMENITIES**

Principal Bedroom with ensuite bathroom including semi precious Agate blue backlight wall features and dressing room and additional fitted cupboards | Three further double bedrooms and family bathroom including semi precious Agate wall features and bathroom fittings by Gessi, Rifra and Antonio Lupi | Staff bedroom with ensuite shower room Drawing room with custom Quartz backlit wall centre piece and carved Carrara Bianco Pi fireplace surround | Black Walnut Snug | Bespoke Clive Christian black walnut wet bar | Fully fitted Kitchen Dining Room | Family Room | Roof-Top Terrace Utility Room | Vault Storage / Plant Room | Air Conditioning Under Floor Heating | Interconnecting 5 speaker Bose sound systems to all floors & Recording intercom remote controls