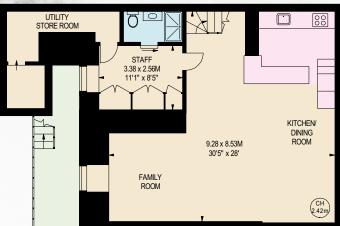

#### **ACCOMMODATION & AMENITIES**

Principal Bedroom with ensuite bathroom including semi precious Agate blue backlight wall features and dressing room and additional fitted cupboards | Three further double bedrooms and family bathroom including semi precious Agate wall features and bathroom fittings by Gessi, Rifra and Antonio Lupi | Staff bedroom with ensuite shower room Drawing room with custom Quartz backlit wall centre piece and carved Carrara Bianco Pi fireplace surround | Black Walnut Snug | Bespoke Clive Christian black walnut wet bar | Fully fitted Kitchen Dining Room | Family Room | Roof-Top Terrace Utility Room | Vault Storage / Plant Room | Air Conditioning Under Floor Heating | Interconnecting 5 speaker Bose sound systems to all floors & Recording intercom remote controls

### APPROXIMATE GROSS INTERNAL AREA 302.85 SQ M / 3,260 SQ FT

Key: CH - Ceiling Height

FIRST FLOOR

SECOND FLOOR

THIRD FLOOR

LOWER GROUND FLOOR

RAISED GROUND FLOOR

The floor plan is not to scale and measurements and areas shown are approximate and therefore should be used for illustrative purposes only. The plan has been prepared in accordance with the RICS code of Measuring Practice and whilst we have confidence in the information produced, it must not be relied on. If there is any aspect of particular importance, you should carry out or commission your own inspection of the property.