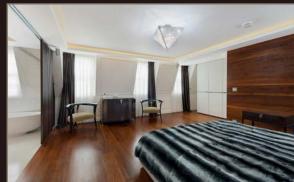

#### **ACCOMMODATION & AMENITIES**

Principal Bedroom with ensuite bathroom including semi precious Agate blue backlight wall features and dressing room and additional fitted cupboards | Three further double bedrooms and family bathroom including semi precious Agate wall features and bathroom fittings by Gessi, Rifra and Antonio Lupi | Staff bedroom with ensuite shower room Drawing room with custom Quartz backlit wall centre piece and carved Carrara Bianco Pi fireplace surround | Black Walnut Snug | Bespoke Clive Christian black walnut wet bar | Fully fitted Kitchen Dining Room | Family Room | Roof-Top Terrace Utility Room | Vault Storage / Plant Room | Air Conditioning Under Floor Heating | Interconnecting 5 speaker Bose sound systems to all floors & Recording intercom remote controls