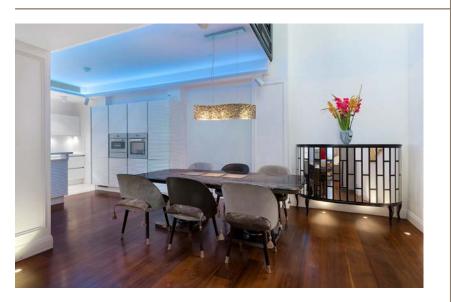

#### **ACCOMMODATION & AMENITIES**

Principal Bedroom with ensuite bathroom including semi precious Agate blue backlight wall features and dressing room and additional fitted cupboards | Three further double bedrooms and family bathroom including semi precious Agate wall features and bathroom fittings by Gessi, Rifra and Antonio Lupi | Staff bedroom with ensuite shower room Drawing room with custom Quartz backlit wall centre piece and carved Carrara Bianco Pi fireplace surround | Black Walnut Snug | Bespoke Clive Christian black walnut wet bar | Fully fitted Kitchen Dining Room | Family Room | Roof-Top Terrace Utility Room | Vault Storage / Plant Room | Air Conditioning Under Floor Heating | Interconnecting 5 speaker Bose sound systems to all floors & Recording intercom remote controls