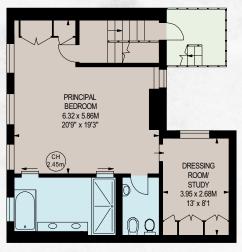

#### **ACCOMMODATION & AMENITIES**

Principal Bedroom with ensuite bathroom including semi precious Agate blue backlight wall features and dressing room and additional fitted cupboards | Three further double bedrooms and family bathroom including semi precious Agate wall features and bathroom fittings by Gessi, Rifra and Antonio Lupi | Staff bedroom with ensuite shower room Drawing room with custom Quartz backlit wall centre piece and carved Carrara Bianco Pi fireplace surround | Black Walnut Snug | Bespoke Clive Christian black walnut wet bar | Fully fitted Kitchen Dining Room | Family Room | Roof-Top Terrace Utility Room | Vault Storage / Plant Room | Air Conditioning Under Floor Heating | Interconnecting 5 speaker Bose sound systems to all floors & Recording intercom remote controls

### APPROXIMATE GROSS INTERNAL AREA 302.85 SQ M / 3,260 SQ FT

Key: CH - Ceiling Height

FIRST FLOOR

SECOND FLOOR

THIRD FLOOR

LOWER GROUND FLOOR

RAISED GROUND FLOOR

The floor plan is not to scale and measurements and areas shown are approximate and therefore should be used for illustrative purposes only. The plan has been prepared in accordance with the RICS code of Measuring Practice and whilst we have confidence in the information produced, it must not be relied on. If there is any aspect of particular importance, you should carry out or commission your own inspection of the property.