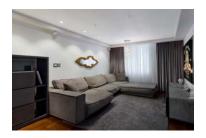

#### **ACCOMMODATION & AMENITIES**

Principal Bedroom with ensuite bathroom including semi precious Agate blue backlight wall features and dressing room and additional fitted cupboards | Three further double bedrooms and family bathroom including semi precious Agate wall features and bathroom fittings by Gessi, Rifra and Antonio Lupi | Staff bedroom with ensuite shower room Drawing room with custom Quartz backlit wall centre piece and carved Carrara Bianco Pi fireplace surround | Black Walnut Snug | Bespoke Clive Christian black walnut wet bar | Fully fitted Kitchen Dining Room | Family Room | Roof-Top Terrace Utility Room | Vault Storage / Plant Room | Air Conditioning Under Floor Heating | Interconnecting 5 speaker Bose sound systems to all floors & Recording intercom remote controls