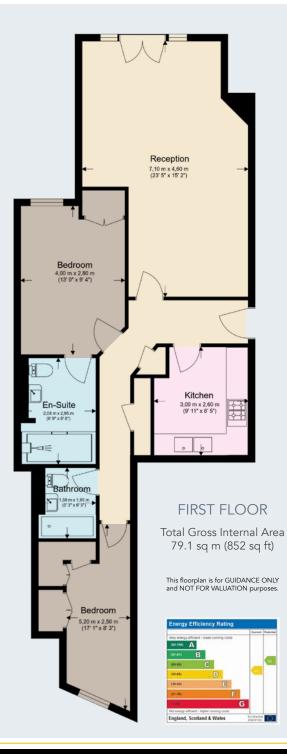

The apartment is finished with wooden flooring throughout, boasts a spacious reception room with a dining area, separate kitchen, one bedroom with a large ensuite bathroom and a second bedroom with a separate family bathroom.

Beauchamp Place is situated in Knightsbridge with excellent transport links, a vast array of cafes, restaurants and world class shopping on the doorstep.

- 105 year lease length Double Bedroom with En-Suite Bathroom
- Further Double Bedroom Adjoining Bathroom
- Reception Room Kitchen Lift Porter