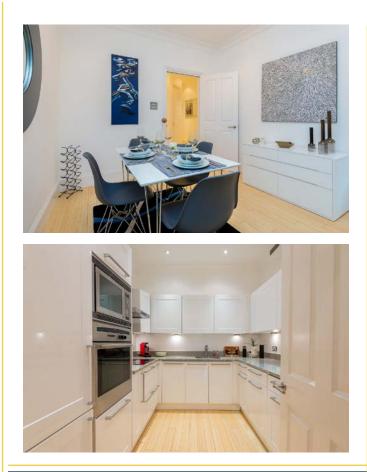

The apartment is finished with wooden flooring throughout, boasts a spacious reception room with a dining area, separate kitchen, one bedroom with a large ensuite bathroom and a second bedroom with a separate family bathroom.