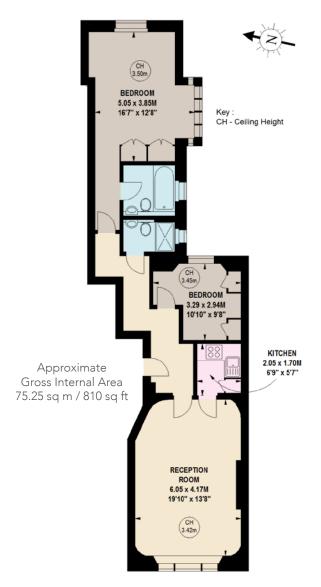

The property consists of a principal bedroom with ensuite bathroom, second double bedroom, shower room, reception room and a fully fitted kitchen. The flat is light and spacious and benefits from wooden floors in the reception room. Rutland Gate is a quiet street in the heart of Knightsbridge and within walking distance of Hyde Park.