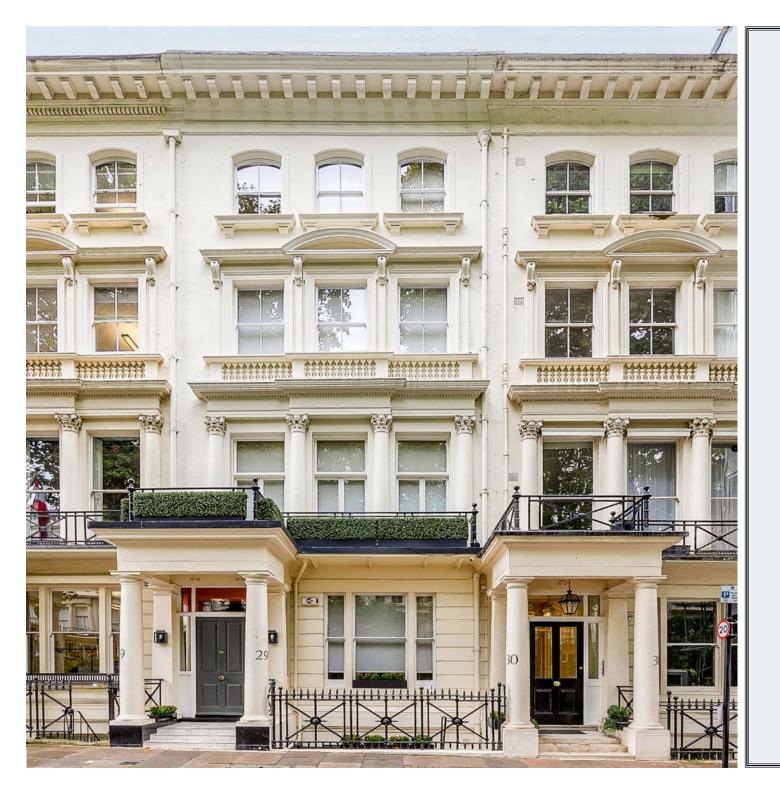

## RUTLAND GATE

KNIGHTSBRIDGE SW7

GROUND FLOOR

The property consists of a principal bedroom with ensuite bathroom, second double bedroom, shower room, reception room and a fully fitted kitchen. The flat is light and spacious and benefits from wooden floors in the reception room. Rutland Gate is a quiet street in the heart of Knightsbridge and within walking distance of Hyde Park.