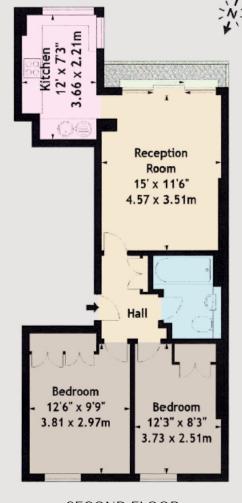

## APPROX. GROSS INTERNAL AREA 598 SQ FT - 55.55 SQ M

SECOND FLOOR

PRICE: £895,000

TENURE: LEASEHOLD WITH 105 YEARS REMAINING

SERVICE CHARGE: APPROX £4,799 PER ANNUM