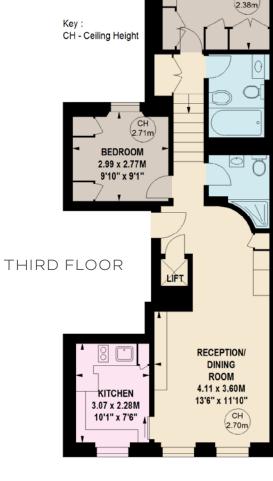

BEDROOM

3.82 x 3.33M 12'6" x 10'11"

CH

APPROXIMATE GROSS INTERNAL AREA 70.98 SQ M / 764 SQ FT

6-8 MONTPELIER STREET, LONDON SW7 1EZ SALES | +44 (0)20 7581 8277 LETTINGS | +44 (0)20 7590 1200

info@nicolasvanpatrick.com www.nicolasvanpatrick.com