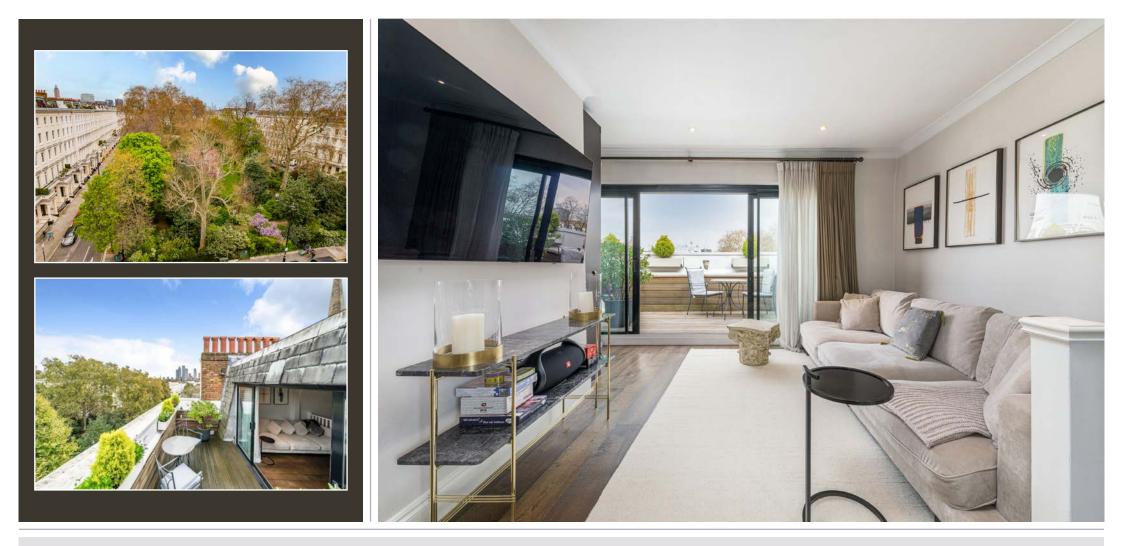

## WARWICK SQUARE

PIMLICO SW1V

A well-proportioned and bright three-bedroom maisonette on the fourth and fifth floors of this handsome white stucco fronted property boasting far reaching views over one of London's finest garden squares.

The flat has been meticulously refurbished to a high standard and comprises three bedrooms, two bathrooms, a fully fitted kitchen and a large reception/ dining room which leads onto a terrace overlooking the square. There is also the added benefit of a lift and access to communal gardens.

## **FEATURES**

Leasehold with 118 Years Remaining Principal Bedroom with Ensuite Shower Room Further Double Bedroom ■ Third Bedroom/Study ■ Family Bathroom Reception Room Kitchen Terrace

■ Lift ■ Access to Communal Gardens