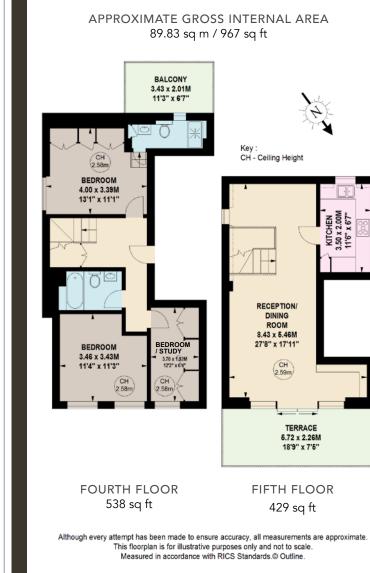

The flat has been meticulously refurbished to a high standard and comprises three bedrooms, two bathrooms, a fully fitted kitchen and a large reception/ dining room which leads onto a terrace overlooking the square. There is also the added benefit of a lift and access to communal gardens.

## **FEATURES**

Leasehold with 118 Years Remaining Principal Bedroom with Ensuite Shower Room Further Double Bedroom ■ Third Bedroom/Study ■ Family Bathroom Reception Room Kitchen Terrace

■ Lift ■ Access to Communal Gardens