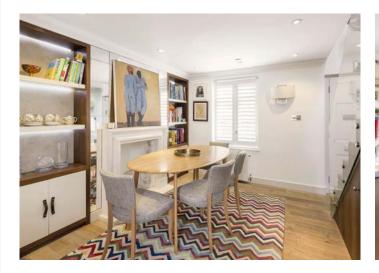

## A meticulously renovated and extended double fronted, freehold cottage boasting three bedrooms.

This beautiful home has undergone a comprehensive modernization and extension, resulting in an impeccable blend of contemporary design and timeless charm. The ground floor presents a spacious open plan living area, thoughtfully designed with meticulous attention to detail, showcasing opulent finishes and a state-of-the-art kitchen, with wooden flooring throughout. The first floor comprises principal bedroom, additional bedroom, family bathroom and roof terrace. On the top floor there is another double bedroom, shower room and utility.