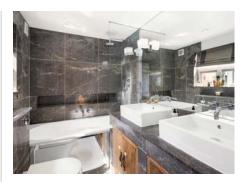

## A meticulously renovated and extended double fronted, freehold cottage boasting three bedrooms.

This beautiful home has undergone a comprehensive modernization and extension, resulting in an impeccable blend of contemporary design and timeless charm. The ground floor presents a spacious open plan living area, thoughtfully designed with meticulous attention to detail, showcasing opulent finishes and a state-of-the-art kitchen, with wooden flooring throughout. The first floor comprises principal bedroom, additional bedroom, family bathroom and roof terrace. On the top floor there is another double bedroom, shower room and utility.

## **FEATURES**

■ Three Bedrooms ■ Two Bathrooms

■ Roof Terrace ■ Sitting Room ■ Kitchen Diner

Price: £1,895,000 Tenure: Freehold

These details have been prepared for general guidance only and should not be relied upon by prospective purchaser/ tenants who before proceeding must check and otherwise satisfy themselves as to the property and the nature, state and availability of any facility or service.