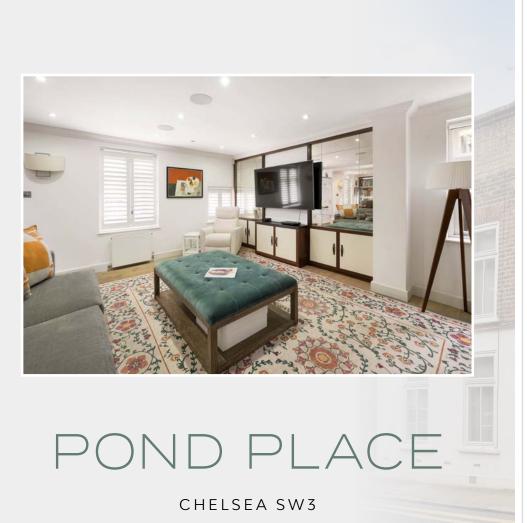

## A meticulously renovated and extended double fronted, freehold cottage boasting three bedrooms.

This beautiful home has undergone a comprehensive modernization and extension, resulting in an impeccable blend of contemporary design and timeless charm. The ground floor presents a spacious open plan living area, thoughtfully designed with meticulous attention to detail, showcasing opulent finishes and a state-of-the-art kitchen, with wooden flooring throughout. The first floor comprises principal bedroom, additional bedroom, family bathroom and roof terrace. On the top floor there is another double bedroom, shower room and utility.

## **FEATURES**

■ Three Bedrooms ■ Two Bathrooms

■ Roof Terrace ■ Sitting Room ■ Kitchen Diner

Price: £1,895,000 Tenure: Freehold

These details have been prepared for general guidance only and should not be relied upon by prospective purchaser/ tenants who before proceeding must check and otherwise satisfy themselves as to the property and the nature, state and availability of any facility or service.