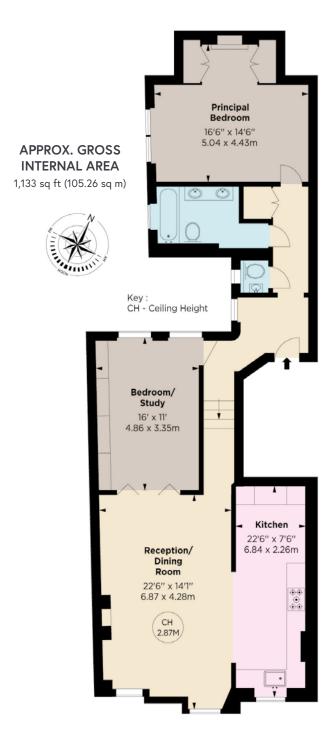

THIRD FLOOR

An extremely bright south facing two bedroom apartment situated on the third floor of this fine red brick period building. Immaculately presented, the apartment benefits from spacious and flexible open plan accommodation.

## **FEATURES**

- Principal Double Bedroom
  Double Bedroom
  Family Bathroom
- Guest WC Reception Room Kitchen