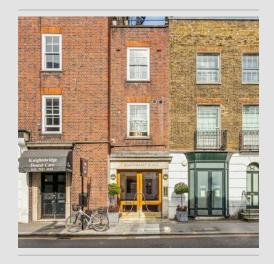

## BEAUCHAMP PLACE

KNIGHTSBRIDGE SW3

THIRD FLOOR APPROXIMATE GROSS INTERNAL AREA 77.85 sq m / 838 sq ft

A BEAUTIFULLY PRESENTED TWO BEDROOM, TWO BATHROOM APARTMENT SITUATED ON THE THIRD FLOOR (WITH LIFT), IN THE HEART OF KNIGHTSBRIDGE.