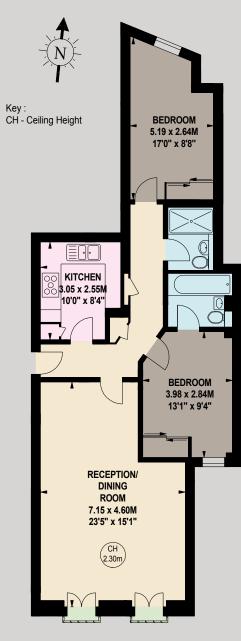

## BEAUCHAMP PLACE

KNIGHTSBRIDGE SW3

THIRD FLOOR APPROXIMATE GROSS INTERNAL AREA 77.85 sq m / 838 sq ft

A BEAUTIFULLY PRESENTED TWO BEDROOM, TWO BATHROOM APARTMENT SITUATED ON THE THIRD FLOOR (WITH LIFT), IN THE HEART OF KNIGHTSBRIDGE.

- Double Bedroom with Ensuite Bathroom
- Further Double Bedroom Shower Room
- Kitchen Reception Room Communal Roof Terrace
- Lift = Weekday Caretaker

£1,150,000 Leasehold with 105 years remaining Service Charge: Approx. £8,500 per annum including sinking fund