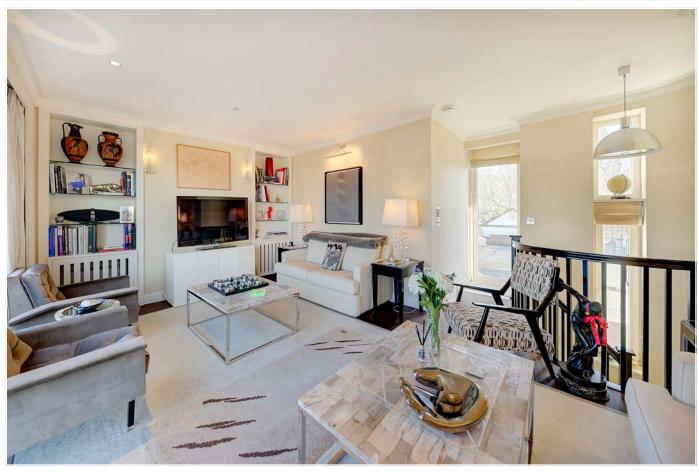

# EGERTON GARDENS

KNIGHTSBRIDGE SW3

Set over the top two floors of a handsome Victorian building, this two bedroom two bathroom apartment measures over 1,100 sq ft and boasts direct lift access and two private roof terraces. The first floor comprises two double bedrooms, two bathrooms, a separate kitchen and a dining room or third bedroom which overlooks manicured gardens to the front and rear. The entire second floor is taken up by a generous reception room with breath taking views from its two private roof terraces. This spacious apartment offers any incoming purchasers the ideal living arrangement.

#### **FEATURES**

- Two Bedrooms Two Bathrooms
- Third Bedroom/Dining Room
- Reception Room Kitchen
- Two Private Roof Terraces
- Direct Lift Access