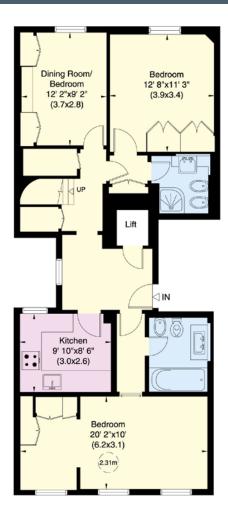

# APPROX. GROSS INTERNAL AREA

1,163 sq. ft./ 108 sq. ft. Excluding lift

## FIFTH FLOOR

# EGERTON GARDENS

KNIGHTSBRIDGE SW3

Set over the top two floors of a handsome Victorian building, this two bedroom two bathroom apartment measures over 1,100 sq ft and boasts direct lift access and two private roof terraces. The first floor comprises two double bedrooms, two bathrooms, a separate kitchen and a dining room or third bedroom which overlooks manicured gardens to the front and rear. The entire second floor is taken up by a generous reception room with breath taking views from its two private roof terraces. This spacious apartment offers any incoming purchasers the ideal living arrangement.

#### **FEATURES**

- Two Bedrooms Two Bathrooms
- Third Bedroom/Dining Room
- Reception Room Kitchen
- Two Private Roof Terraces
- Direct Lift Access