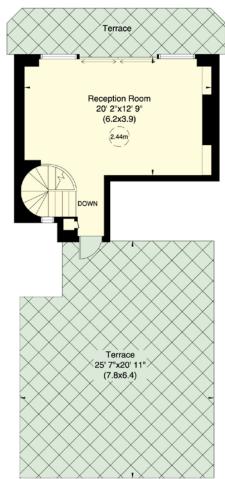

# APPROX. GROSS INTERNAL AREA

1,163 sq. ft./ 108 sq. ft. Excluding lift

## **SIXTH FLOOR**

**PRICE** £2.495.000

**TENURE** Leasehold

With 77 Years Remaining

# EGERTON GARDENS

KNIGHTSBRIDGE SW3

Set over the top two floors of a handsome Victorian building, this two bedroom two bathroom apartment measures over 1,100 sq ft and boasts direct lift access and two private roof terraces. The first floor comprises two double bedrooms, two bathrooms, a separate kitchen and a dining room or third bedroom which overlooks manicured gardens to the front and rear. The entire second floor is taken up by a generous reception room with breath taking views from its two private roof terraces. This spacious apartment offers any incoming purchasers the ideal living arrangement.

#### **FEATURES**

- Two Bedrooms Two Bathrooms
- Third Bedroom/Dining Room
- Reception Room Kitchen
- Two Private Roof Terraces
- Direct Lift Access