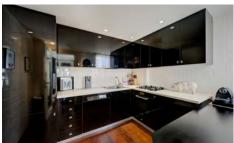

# EGERTON GARDENS

KNIGHTSBRIDGE SW3

Set over the top two floors of a handsome Victorian building, this two bedroom two bathroom apartment measures over 1,100 sq ft and boasts direct lift access and two private roof terraces. The first floor comprises two double bedrooms, two bathrooms, a separate kitchen and a dining room or third bedroom which overlooks manicured gardens to the front and rear. The entire second floor is taken up by a generous reception room with breath taking views from its two private roof terraces. This spacious apartment offers any incoming purchasers the ideal living arrangement.

#### **FEATURES**

- Two Bedrooms Two Bathrooms
- Third Bedroom/Dining Room
- Reception Room Kitchen
- Two Private Roof Terraces
- Direct Lift Access