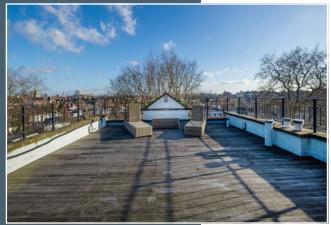

# EGERTON GARDENS

KNIGHTSBRIDGE SW3

Set over the top two floors of a handsome Victorian building, this two bedroom two bathroom apartment measures over 1,100 sq ft and boasts direct lift access and two private roof terraces. The first floor comprises two double bedrooms, two bathrooms, a separate kitchen and a dining room or third bedroom which overlooks manicured gardens to the front and rear. The entire second floor is taken up by a generous reception room with breath taking views from its two private roof terraces. This spacious apartment offers any incoming purchasers the ideal living arrangement.

#### **FEATURES**

- Two Bedrooms Two Bathrooms
- Third Bedroom/Dining Room
- Reception Room Kitchen
- Two Private Roof Terraces
- Direct Lift Access