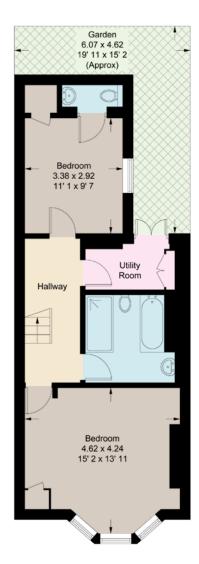

## RAISED GROUND FLOOR

This is a charming two bedroom duplex in the heart of Chelsea. The apartment has a double length reception room and a fully fitted kitchen on the raised ground floor, with two double bedrooms a shared family bathroom, second WC and a storage room on the lower ground floor, which leads out to the private patio garden.

- Share of Freehold with 108 Years Remaining = Principal Bedroom
  Double Bedroom with Ensuite WC
- Family Bathroom
- Double Reception Room
- Kitchen = Utility Room = Garden

LOWER GROUND FLOOR