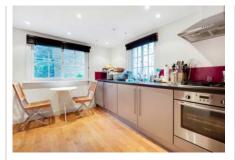

## RAISED GROUND FLOOR

This is a charming two bedroom duplex in the heart of Chelsea. The apartment has a double length reception room and a fully fitted kitchen on the raised ground floor, with two double bedrooms a shared family bathroom, second WC and a storage room on the lower ground floor, which leads out to the private patio garden.

- Share of Freehold with 108 Years Remaining = Principal Bedroom
  Double Bedroom with Ensuite WC
- Family Bathroom
- Double Reception Room
- Kitchen = Utility Room = Garden

LOWER GROUND FLOOR