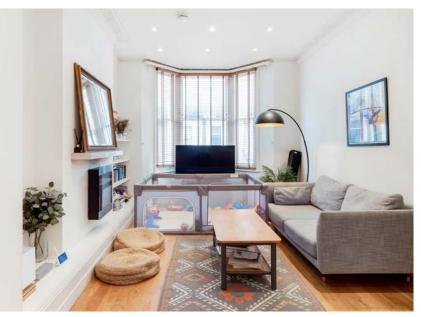

## RAISED GROUND FLOOR

This is a charming two bedroom duplex in the heart of Chelsea. The apartment has a double length reception room and a fully fitted kitchen on the raised ground floor, with two double bedrooms a shared family bathroom, second WC and a storage room on the lower ground floor, which leads out to the private patio garden.

- Share of Freehold with 108 Years Remaining = Principal Bedroom
  Double Bedroom with Ensuite WC
- Family Bathroom
- Double Reception Room
- Kitchen = Utility Room = Garden

LOWER GROUND FLOOR