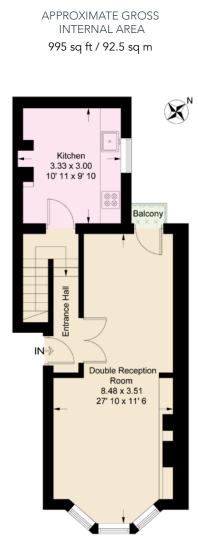

## RAISED GROUND FLOOR

This is a charming two bedroom duplex in the heart of Chelsea. The apartment has a double length reception room and a fully fitted kitchen on the raised ground floor, with two double bedrooms a shared family bathroom, second WC and a storage room on the lower ground floor, which leads out to the private patio garden.

- Share of Freehold with 108 Years Remaining = Principal Bedroom
  Double Bedroom with Ensuite WC
- Family Bathroom
- Double Reception Room
- Kitchen = Utility Room = Garden

LOWER GROUND FLOOR