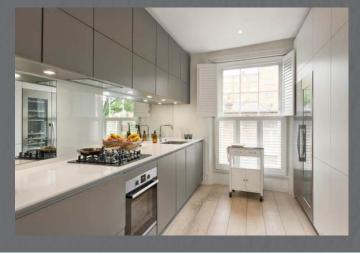

Ascending to a bright first floor with wooden flooring throughout, there is a full width reception room and dining area spanning 26 ft with triple south facing windows and access to the modern fitted kitchen to the rear, as well as a well-appointed study.