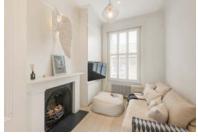

Ascending to a bright first floor with wooden flooring throughout, there is a full width reception room and dining area spanning 26 ft with triple south facing windows and access to the modern fitted kitchen to the rear, as well as a well-appointed study.