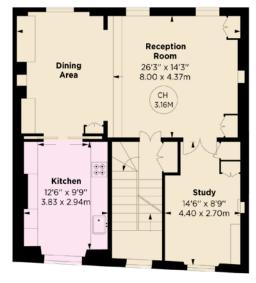

## SYDNEY MEWS

CHELSEA SW3

APPROX. GROSS INTERNAL AREA \* 1,531 Sq. Ft. / 142.24 Sq. M.

This floorplan is for GUIDANCE ONLY and NOT FOR VALUATION purposes.

GROUND FLOOR ENTRANCE

FIRST FLOOR

SECOND FLOOR

Arranged over the first and second floors and measuring over 1,530 sq ft, this beautifully designed maisonette has three double bedrooms plus a separate study, with delightful views south towards St Luke's church with its prominent spire.

Ascending to a bright first floor with wooden flooring throughout, there is a full width reception room and dining area spanning 26 ft with triple south facing windows and access to the modern fitted kitchen to the rear, as well as a well-appointed study.