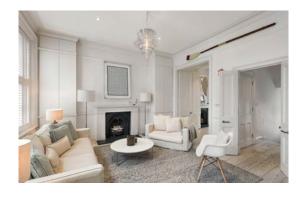

Ascending to a bright first floor with wooden flooring throughout, there is a full width reception room and dining area spanning 26 ft with triple south facing windows and access to the modern fitted kitchen to the rear, as well as a well-appointed study.