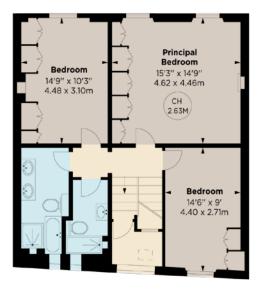

The second floor has three double bedrooms and two bathrooms, all of which are tastefully decorated to a very high standard.

Sydney Mews is located off the Fulham Road in Chelsea, to the north of the junction with Sydney Street. As such it is incredibly convenient for South Kensington underground station as well as all the shops, bars and restaurants of Chelsea and South Kensington alike.

## **FEATURES**

PRINCIPAL BEDROOM • TWO DOUBLE BEDROOMS
TWO BATHROOMS • OPEN RECEPTION - DINING ROOM
KITCHEN • STUDY

PRICE: £2,495,000

TENURE: Leasehold With 118 Years Remaining SERVICE CHARGE: Approximately £240 Per Annum