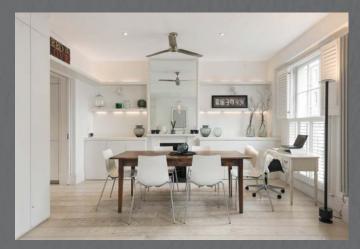

Ascending to a bright first floor with wooden flooring throughout, there is a full width reception room and dining area spanning 26 ft with triple south facing windows and access to the modern fitted kitchen to the rear, as well as a well-appointed study.