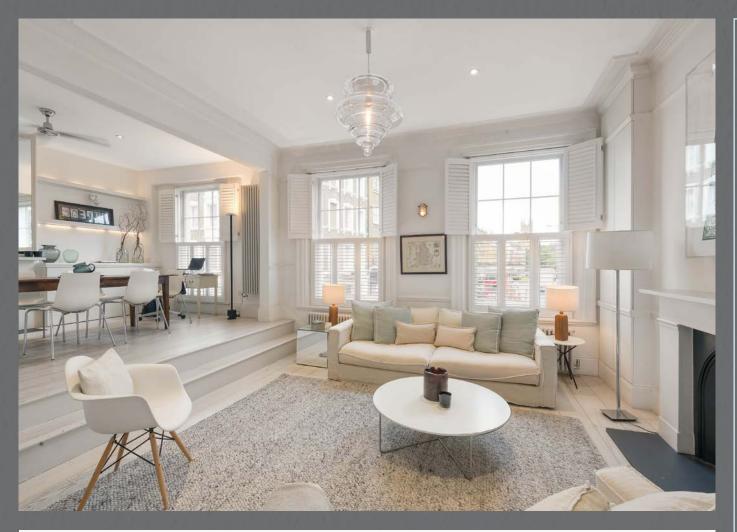

Ascending to a bright first floor with wooden flooring throughout, there is a full width reception room and dining area spanning 26 ft with triple south facing windows and access to the modern fitted kitchen to the rear, as well as a well-appointed study.