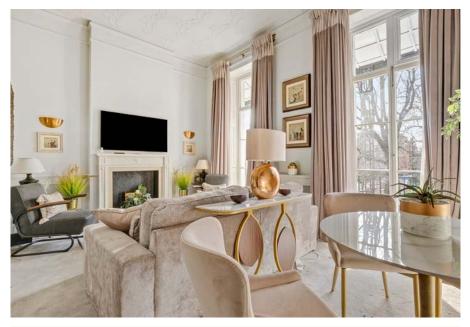

## CADOGAN PLACE

KNIGHTSBRIDGE SW1X

Situated on the corner of Cadogan Place and Pont Street this stunning first floor one bedroom flat enjoys views over the beautiful gardens of Cadogan Place. The accommodation comprises reception room with French doors leading to the balcony, separate kitchen, bedroom with built-in wardrobe and shower room. The building benefits from a lift and access to the private residents garden is available upon request to Cadogan Estates.

## **FEATURES**

DOUBLE BEDROOM
WITH WALK IN WARDROBE
BATHROOM • RECEPTION ROOM
KITCHEN • BALCONY • LIFT