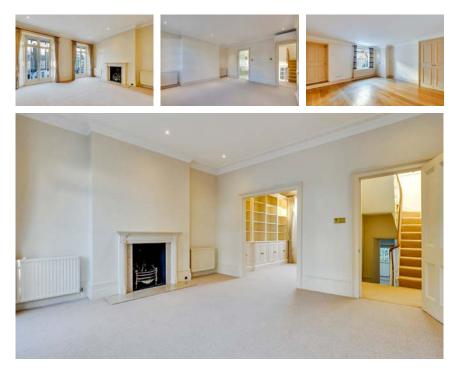

## THIS ATTRACTIVE PART STUCCO, MID-TERRACE TOWNHOUSE MEASURES IN EXCESS OF 2,500 SQFT.

With five double bedrooms, two of which have ensuite bathrooms and a further three bedrooms and family shower room, this family home has an abundance of space over its five floors. With a home gym complete with steam room in the rear of the lower ground, plus an interconnected bathroom and double bedroom to the front, along with internal vault for storage. On the ground floor is a large dining room with wooden floors and gas fireplace and double doors leading to the separate kitchen which in turn leads out to a pretty walled garden. Ascending the stairs to the closet wing half landing is the office or 5th bedroom, overlooking the garden. Further ascending a short flight of stairs brings you to the first floor drawing room with full width balcony and another gas fire place and bespoke cabinetry. The principal bedroom suite occupies the entire second floor with air conditioning and fitted closets within the bedroom to the front and the bathroom suite with separate bath and shower and additional storage to the rear.

The top floor has the family shower room and two further double bedrooms, each of which has fitted wardrobes and air conditioning. The house is neutrally decorated throughout, allowing any incoming purchaser to decorate to their own tastes as they wish.