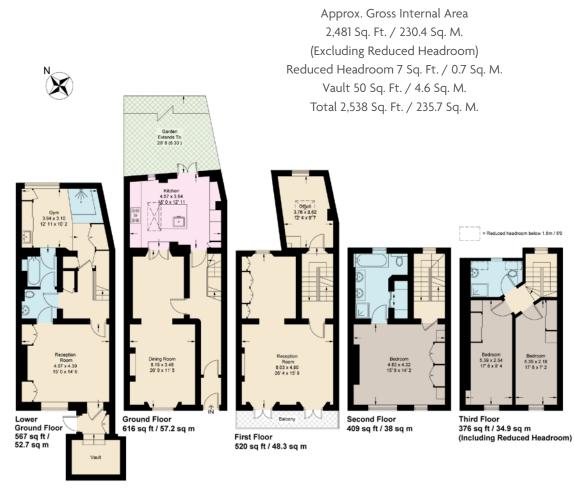

## THIS ATTRACTIVE PART STUCCO, MID-TERRACE TOWNHOUSE MEASURES IN EXCESS OF 2,500 SQFT.

With five double bedrooms, two of which have ensuite bathrooms and a further three bedrooms and family shower room, this family home has an abundance of space over its five floors. With a home gym complete with steam room in the rear of the lower ground, plus an interconnected bathroom and double bedroom to the front, along with internal vault for storage. On the ground floor is a large dining room with wooden floors and gas fireplace and double doors leading to the separate kitchen which in turn leads out to a pretty walled garden. Ascending the stairs to the closet wing half landing is the office or 5th bedroom, overlooking the garden. Further ascending a short flight of stairs brings you to the first floor drawing room with full width balcony and another gas fire place and bespoke cabinetry. The principal bedroom suite occupies the entire second floor with air conditioning and fitted closets within the bedroom to the front and the bathroom suite with separate bath and shower and additional storage to the rear.

The top floor has the family shower room and two further double bedrooms, each of which has fitted wardrobes and air conditioning. The house is neutrally decorated throughout, allowing any incoming purchaser to decorate to their own tastes as they wish.

This floorplan is for GUIDANCE ONLY and NOT FOR VALUATION purposes.