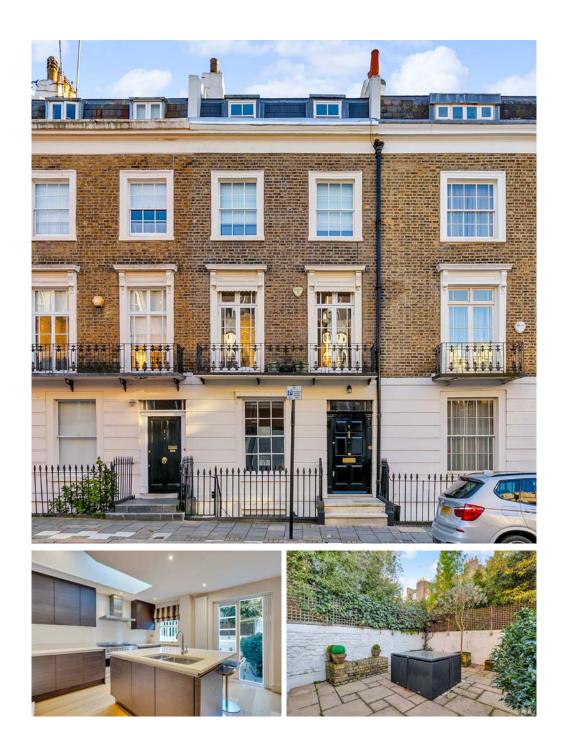

## TREVOR PLACE

KNIGHTSBRIDGE SW7

## THIS ATTRACTIVE PART STUCCO, MID-TERRACE TOWNHOUSE MEASURES IN EXCESS OF 2,500 SQFT.

With five double bedrooms, two of which have ensuite bathrooms and a further three bedrooms and family shower room, this family home has an abundance of space over its five floors. With a home gym complete with steam room in the rear of the lower ground, plus an interconnected bathroom and double bedroom to the front, along with internal vault for storage. On the ground floor is a large dining room with wooden floors and gas fireplace and double doors leading to the separate kitchen which in turn leads out to a pretty walled garden. Ascending the stairs to the closet wing half landing is the office or 5th bedroom, overlooking the garden. Further ascending a short flight of stairs brings you to the first floor drawing room with full width balcony and another gas fire place and bespoke cabinetry. The principal bedroom suite occupies the entire second floor with air conditioning and fitted closets within the bedroom to the front and the bathroom suite with separate bath and shower and additional storage to the rear.

Trevor Place is a delightful residential street off Knightsbridge and close to Hyde Park and all the amenities of Knightsbridge itself along with Sloane Street and its internationally renowned shopping.