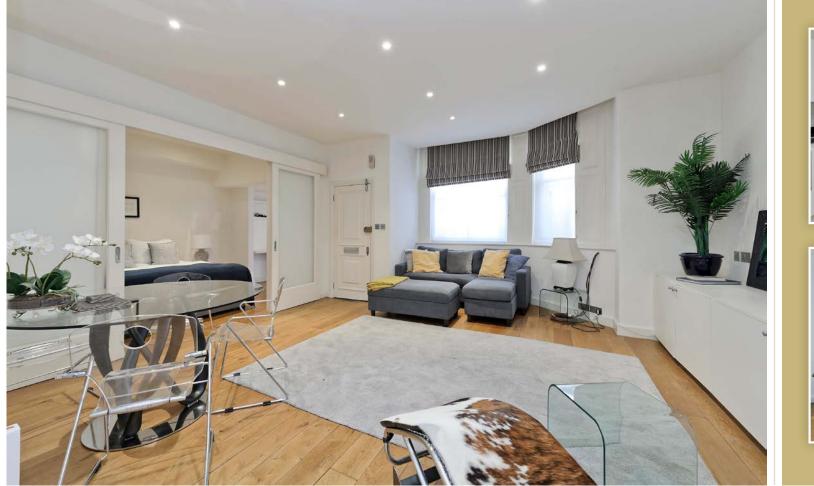

Accommodation comprises a bright reception room with space for a dining area and an adjoining modern kitchen. Sliding doors lead to a double bedroom with an en suite shower and small dressing area. The flat has access to the communal gardens.