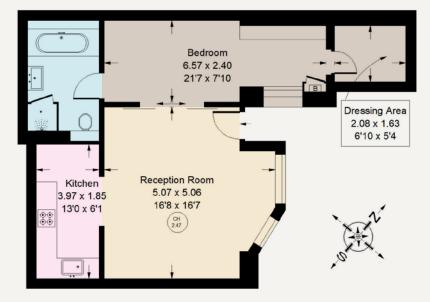

## APPROX. GROSS INTERNAL AREA 620 Sq. Ft. / 57.6 Sq. M

LOWER GROUND FLOOR

This floorplan is for GUIDANCE ONLY and NOT FOR VALUATION purposes.