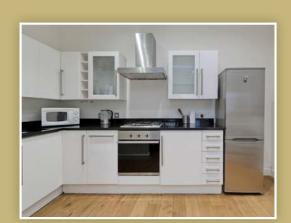

Accommodation comprises a bright reception room with space for a dining area and an adjoining modern kitchen. Sliding doors lead to a double bedroom with an en suite shower and small dressing area. The flat has access to the communal gardens.