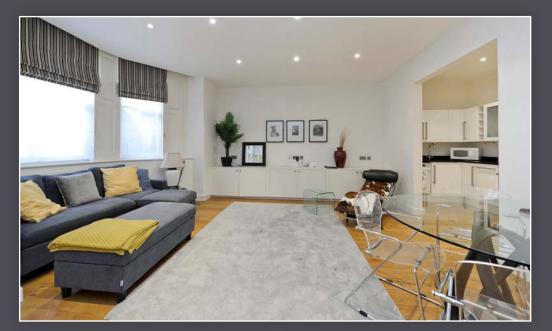

Accommodation comprises a bright reception room with space for a dining area and an adjoining modern kitchen. Sliding doors lead to a double bedroom with an en suite shower and small dressing area. The flat has access to the communal gardens.