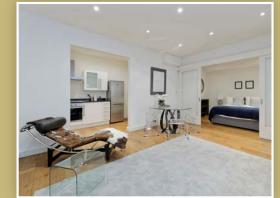

Accommodation comprises a bright reception room with space for a dining area and an adjoining modern kitchen. Sliding doors lead to a double bedroom with an en suite shower and small dressing area. The flat has access to the communal gardens.