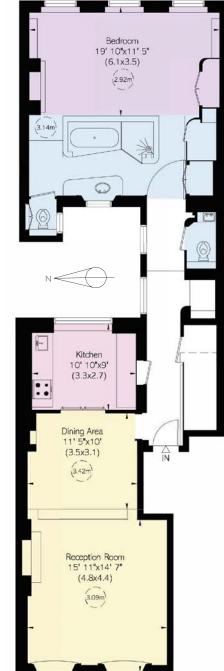

## APPROXIMATE INTERNAL AREA 1,056 sg ft/ 98 sg m

Including limited use area 28 sq ft/ 3 sq m

This floorplan is for GUIDANCE ONLY and NOT FOR VALUATION purposes.

**GROUND FLOOR** 

Brochure by TwentyOneFifty Tel: 020 8778 2150