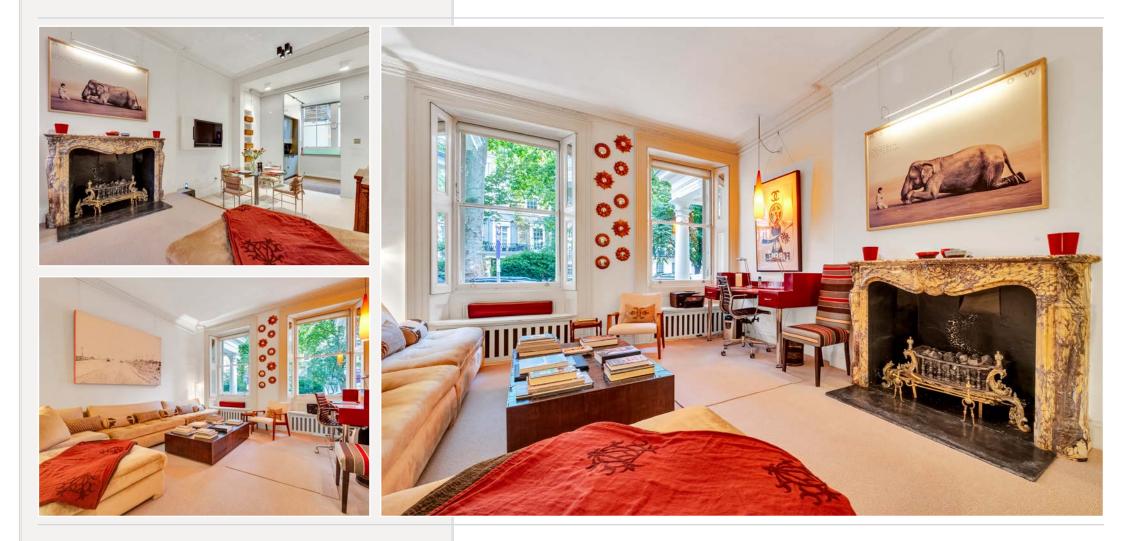

## RUTLAND GATE

KNIGHTSBRIDGE SW7

This voluminous one bedroom flat is situated on the ground floor in this sought after garden square. The property consists of a principal bedroom with en suite bathroom situated at the rear of the building overlooking the quiet enclave of Gate Mews, separate WC, reception room with dining area and a fully fitted kitchen.

## FEATURES

Bedroom With Ensuite Bathroom • Separate WC • Reception Room With Dining Area • Kitchen