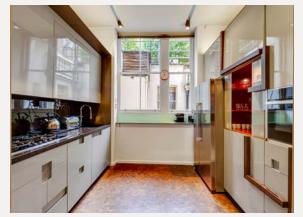

## RUTLAND GATE

KNIGHTSBRIDGE SW7

This voluminous one bedroom flat is situated on the ground floor in this sought after garden square. The property consists of a principal bedroom with en suite bathroom situated at the rear of the building overlooking the quiet enclave of Gate Mews, separate WC, reception room with dining area and a fully fitted kitchen.

## FEATURES

Bedroom With Ensuite Bathroom • Separate WC • Reception Room With Dining Area • Kitchen