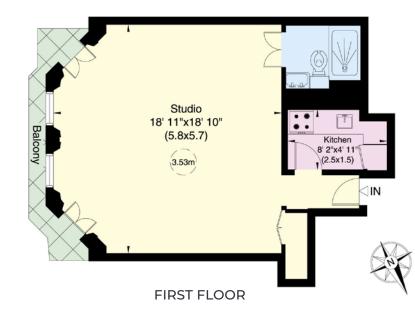

APPROXIMATE GROSS INTERNAL AREA 451 SQ. FT. / 42 SQ. M.

This floorplan is for GUIDANCE ONLY and NOT FOR VALUATION purposes.