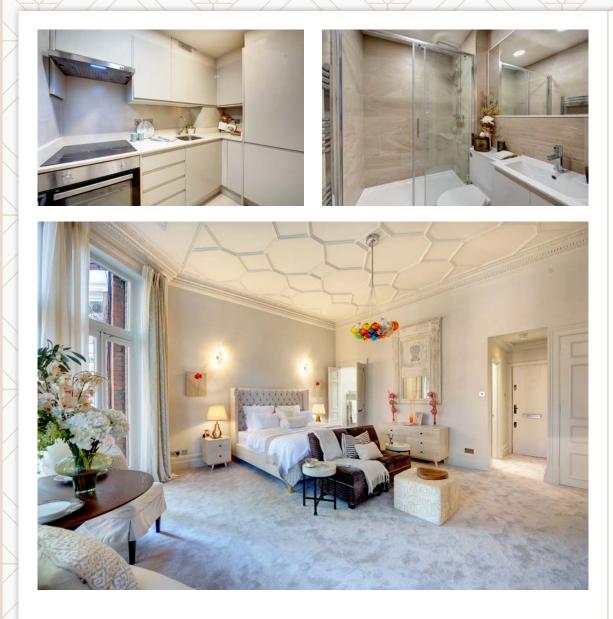

## EGERTON GARDENS

KNIGHTSBRIDGE SW3

Having been recently refurbished throughout, this exquisite first floor flat with balcony makes the perfect pied-à-terre for an incoming purchaser. The flat is situated at the rear of this attractive period building and offers wonderful southerly views over the communal gardens.

Egerton Gardens is a highly coveted address and is within walking distance of the many international amenities of Knightsbridge and South Kensington.

FEATURES STUDIO ROOM · SHOWER ROOM KITCHEN · BALCONY ACCESS TO COMMUNAL GARDENS