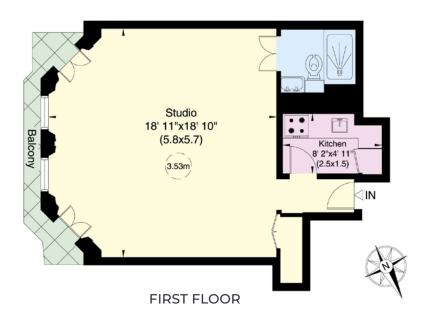

## APPROXIMATE GROSS INTERNAL AREA

451 SQ. FT. / 42 SQ. M.

This floorplan is for GUIDANCE ONLY and NOT FOR VALUATION purposes.

PRICE: £875,000

**TENURE:** Leasehold With 171 Years Remaining **SERVICE CHARGE:** Approx £4,124 per annum