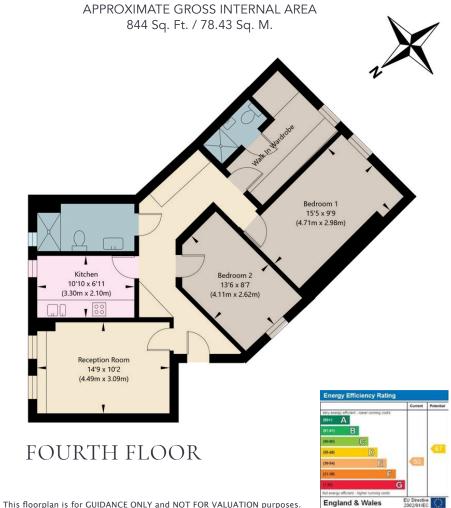

## This beautifully presented two bedroom flat is situated on the top floor of an elegant period conversion.

The property has been refurbished to a high standard and benefits from air conditioning and access to the stunning communal gardens.

## Features

TWO DOUBLE BEDROOMS • TWO BATHROOMS • WALK IN WARDROBE RECEPTION ROOM • KITCHEN • AIR CONDITIONING NO LIFT • ACCESS TO COMMUNAL GARDENS

Price: £1,395,000

Tenure: Leasehold With 89 Years Remaining