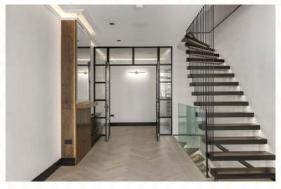

## RUTLAND MEWS SOUTH

KNIGHTSBRIDGE SW7

Located peacefully within one of the finest Knightsbridge addresses sits this wellproportioned three bedroom, three bathroom freehold mews house.

Having been stripped back to the brick, this newly renovated mews house has been considerately designed and reconfigured to the highest of standards. Complete with air-conditioning and underfloor heating throughout, fully fitted kitchen incorporating Miele appliances, Quooker heated Flex Tap and down draft extraction, along with audio ceiling speakers and NAD app control room amplifiers on the entertaining floors. This house meets the needs of any modern day owner.

Set over four floors, the balance is struck between two floors of living and entertaining spaces and two floors of bedrooms each with bespoke designed fitted closets. The house is completed with a west facing roof terrace.