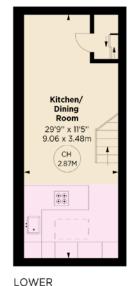

## Approximate gross internal area 1,410 Sq. Ft. / 131 Sq. M.

Key: CH - Ceiling Height

8'6" x 6'8" 3.75 x 2.61m 2.60 x 2.04m Reception Room 24'5" x 11'11" 7.43 x 3.62m CH Bedroom 2.93M 12'3" × 11'8' 3.74 x 3.56m 2.46M FIRST FLOOR GROUND FLOOR

GROUND FLOOR

This floorplan is for GUIDANCE ONLY and NOT FOR VALUATION purposes.