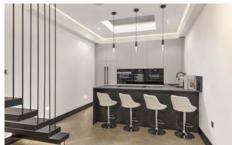

## RUTLAND MEWS SOUTH

KNIGHTSBRIDGE SW7

Located peacefully within one of the finest Knightsbridge addresses sits this wellproportioned three bedroom, three bathroom freehold mews house.

Having been stripped back to the brick, this newly renovated mews house has been considerately designed and reconfigured to the highest of standards. Complete with air-conditioning and underfloor heating throughout, fully fitted kitchen incorporating Miele appliances, Quooker heated Flex Tap and down draft extraction, along with audio ceiling speakers and NAD app control room amplifiers on the entertaining floors. This house meets the needs of any modern day owner.