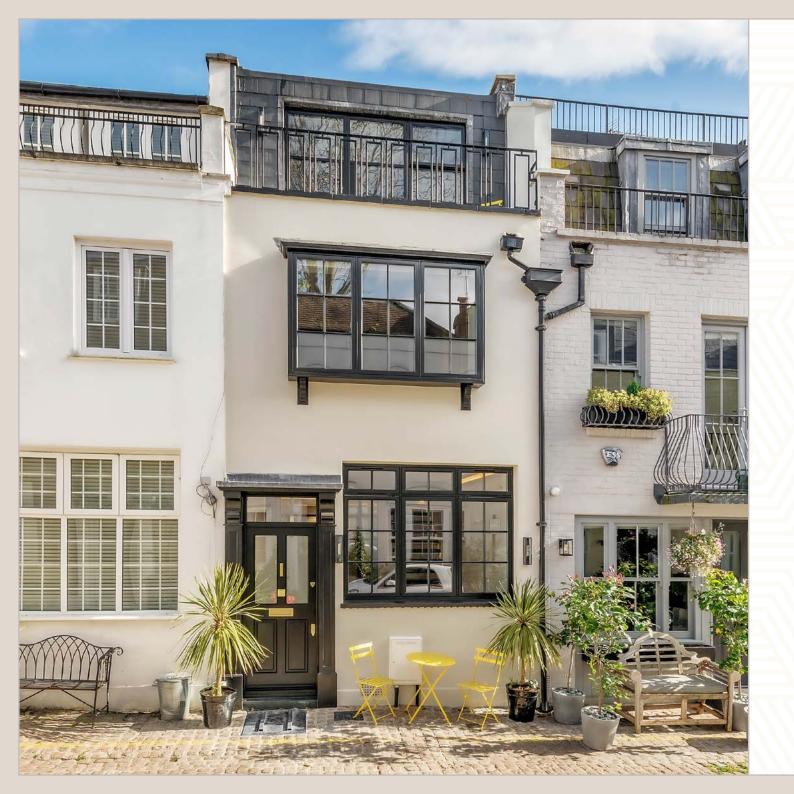

## RUTLAND MEWS SOUTH

KNIGHTSBRIDGE SW7

Located peacefully within one of the finest Knightsbridge addresses sits this wellproportioned three bedroom, three bathroom freehold mews house.

Having been stripped back to the brick, this newly renovated mews house has been considerately designed and reconfigured to the highest of standards. Complete with air-conditioning and underfloor heating throughout, fully fitted kitchen incorporating Miele appliances, Quooker heated Flex Tap and down draft extraction, along with audio ceiling speakers and NAD app control room amplifiers on the entertaining floors. This house meets the needs of any modern day owner.

Set over four floors, the balance is struck between two floors of living and entertaining spaces and two floors of bedrooms each with bespoke designed fitted closets. The house is completed with a west facing roof terrace.

Rutland Mews South is a quiet, quintessential cobbled cul-de-sac mews in the heart of Knightsbridge Village, moments from the vast green expanses of Hyde Park and a short stroll to the world renowned shopping and amenities that Knightsbridge has to offer.