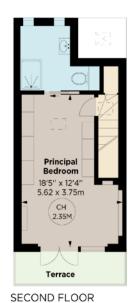

## Approximate gross internal area 1,410 Sq. Ft. / 131 Sq. M.

Key: CH - Ceiling Height

8'6" x 6'8" 3.75 x 2.61m 2.60 x 2.04m Reception Room 24'5" x 11'11" 7.43 x 3.62m CH Bedroom 2.93M 12'3" × 11'8' 3.74 x 3.56m 2.46M FIRST FLOOR GROUND FLOOR