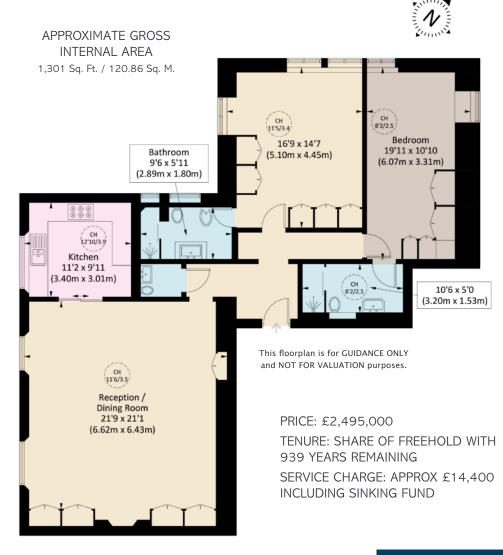

## PRINCES GATE

KNIGHTSBRIDGE SW7

A WONDERFUL TWO BEDROOM LATERAL APARTMENT OF EXCELLENT PROPORTIONS ON THE SECOND FLOOR (WITH LIFT) OF THIS HANDSOME CORNER BUILDING ON PRINCES GATE IN KNIGHTSBRIDGE.

Prince's Gate is perfectly positioned for access to the many renowned amenities of the Knightsbridge and Kensington area including world famous shops and boutiques such as Harrods and Harvey Nichols which are within close proximity. Access to Hyde Park could not be more convenient with the Prince of Wales Gate located across the road from the apartment.

## TWO DOUBLE BEDROOMS WITH ENSUITE BATHROOMS GUEST WC • RECEPTION ROOM • KITCHEN • LIFT

## SECOND FLOOR

These details have been prepared for general guidance only and should not be relied upon by prospective purchaser/ tenants who before proceeding must check and otherwise satisfy themselves as to the property and the nature, state and availability of any facility or service.