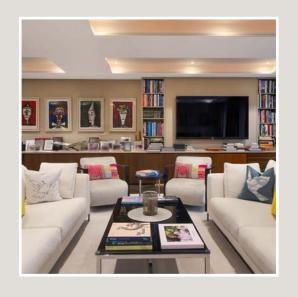

## LENNOX

GARDENS

CHELSEA SW1X

A lateral penthouse apartment of approximately 1,747 sq ft (162 sq m) with direct lift access and excellent views of both the communal gardens and the Brompton Oratory. The apartment offers balanced accommodation, with a superb 30 foot reception room, spacious kitchen/breakfast room, two bedroom suites, a study/third bedroom and guest cloakroom/shower room.

There is underfloor heating to the hallway and all bathrooms, air cooling throughout, a Creston multi-room system and Lutron lighting throughout.

Situated on one of Knightsbridge's most highly regarded garden squares, the apartment is within easy walking distance of London's premier shops and restaurants.