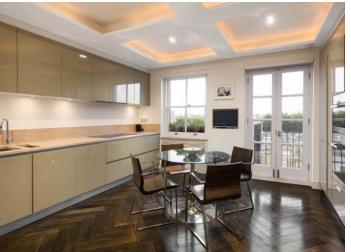

## LENNOX

GARDENS

CHELSEA SW1X

A lateral penthouse apartment of approximately 1,747 sq ft (162 sq m) with direct lift access and excellent views of both the communal gardens and the Brompton Oratory. The apartment offers balanced accommodation, with a superb 30 foot reception room, spacious kitchen/breakfast room, two bedroom suites, a study/third bedroom and guest cloakroom/shower room.