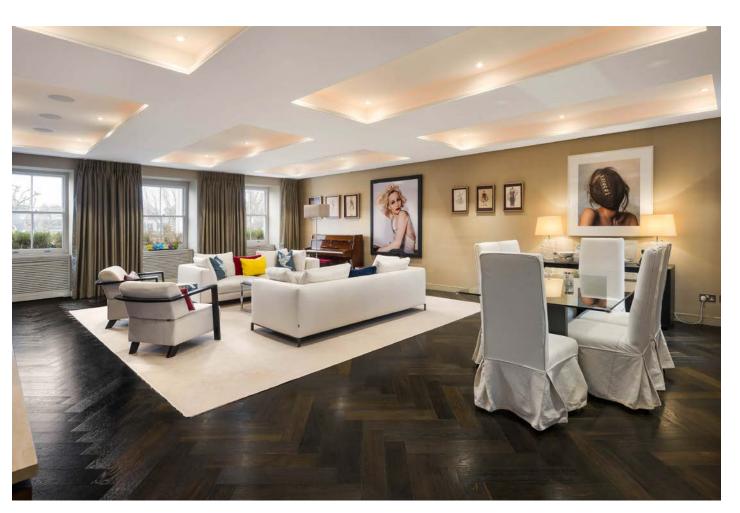

## LENNOX

GARDENS

CHELSEA SW1X

A lateral penthouse apartment of approximately 1,747 sq ft (162 sq m) with direct lift access and excellent views of both the communal gardens and the Brompton Oratory. The apartment offers balanced accommodation, with a superb 30 foot reception room, spacious kitchen/breakfast room, two bedroom suites, a study/third bedroom and guest cloakroom/shower room.

There is underfloor heating to the hallway and all bathrooms, air cooling throughout, a Creston multi-room system and Lutron lighting throughout.

Situated on one of Knightsbridge's most highly regarded garden squares, the apartment is within easy walking distance of London's premier shops and restaurants.