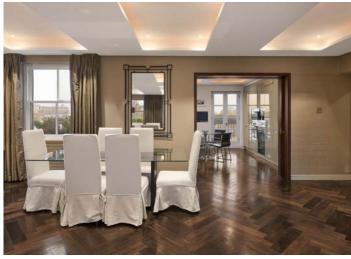

## LENNOX

GARDENS

CHELSEA SW1X

A lateral penthouse apartment of approximately 1,747 sq ft (162 sq m) with direct lift access and excellent views of both the communal gardens and the Brompton Oratory. The apartment offers balanced accommodation, with a superb 30 foot reception room, spacious kitchen/breakfast room, two bedroom suites, a study/third bedroom and guest cloakroom/shower room.