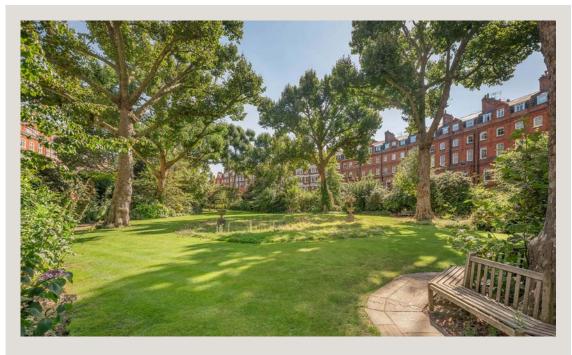

## LENNOX

GARDENS

CHELSEA SW1X

A lateral penthouse apartment of approximately 1,747 sq ft (162 sq m) with direct lift access and excellent views of both the communal gardens and the Brompton Oratory. The apartment offers balanced accommodation, with a superb 30 foot reception room, spacious kitchen/breakfast room, two bedroom suites, a study/third bedroom and guest cloakroom/shower room.

There is underfloor heating to the hallway and all bathrooms, air cooling throughout, a Creston multi-room system and Lutron lighting throughout.

Situated on one of Knightsbridge's most highly regarded garden squares, the apartment is within easy walking distance of London's premier shops and restaurants.