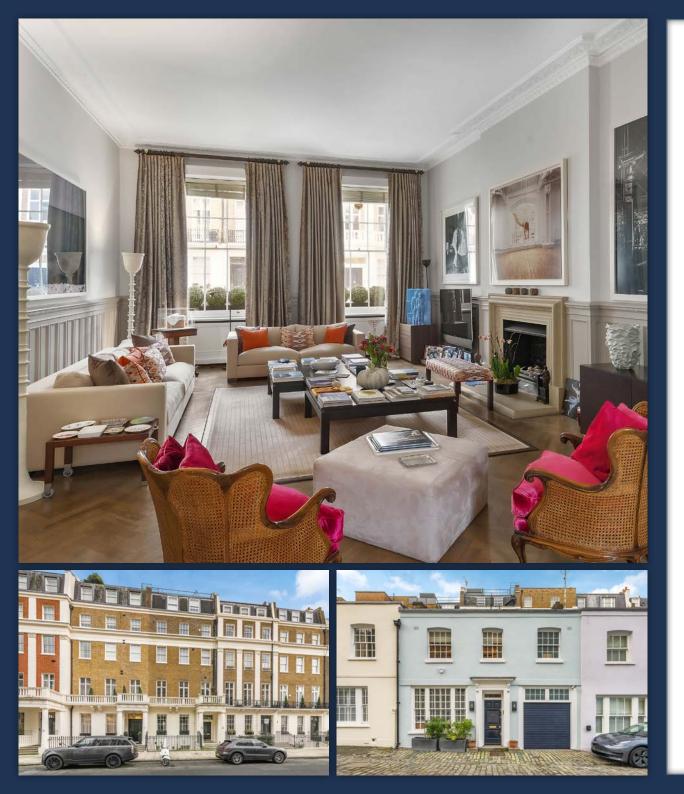

EATON PLACE

BELGRAVIA SW1X

ARRANGED OVER THE GROUND AND LOWER GROUND OF THIS HANDSOME BELGRAVIA TOWNHOUSE AND ADJOINING MEWS TO THE REAR, MEASURING OVER 4,000 SQ FT IN TOTAL.

Elegantly presented throughout, this wonderful home has been carefully restored by the current owners. Comprising a principal bedroom suite complete with air conditioning, vaulted ceilings and exposed beams overlooking the cobbles of Eccleston Mews to the rear, then three further double bedrooms, two of which have en suite bathrooms, plus another two and half baths on the lower ground floor. The guartet of bedrooms are well balanced by multiple entertaining spaces, ranging from a grand half panelled drawing room with 3.56m ceilings, decorative cornicing and original fireplace that opens on to the formal dining room, both with solid parquet flooring, to the modern fitted kitchen and breakfast room which opens on to a private southerly facing terrace.

Eaton Place is a residential street in the heart of Belgravia comprising mainly white stucco fronted buildings. It sits in close proximity to the boutique shops and restaurants of Elizbeth Street and is a short walk to neighbouring Knightsbridge and Chelsea districts.

## FEATURES

Principal Bedroom Suite with Air Con • Two further En Suite Double Bedrooms Additional Double Bedroom • Two Family Bathrooms • Drawing Room • Formal Dining Room • Kitchen Breakfast Room • Media Room • Library • Office • Utility Room • Garage • Two Entrances • Terrace Courtyard Garden • Vault Storage • Access to Belgrave Square by separate Negotiation