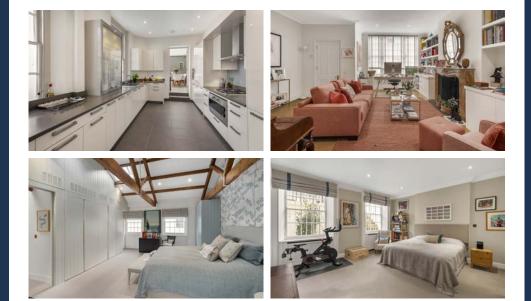

EATON PLACE

BELGRAVIA SW1X

ARRANGED OVER THE GROUND AND LOWER GROUND OF THIS HANDSOME BELGRAVIA TOWNHOUSE AND ADJOINING MEWS TO THE REAR, MEASURING OVER 4,000 SQ FT IN TOTAL.

Elegantly presented throughout, this wonderful home has been carefully restored by the current owners. Comprising a principal bedroom suite complete with air conditioning, vaulted ceilings and exposed beams overlooking the cobbles of Eccleston Mews to the rear, then three further double bedrooms, two of which have en suite bathrooms, plus another two and half baths on the lower ground floor. The guartet of bedrooms are well balanced by multiple entertaining spaces, ranging from a grand half panelled drawing room with 3.56m ceilings, decorative cornicing and original fireplace that opens on to the formal dining room, both with solid parquet flooring, to the modern fitted kitchen and breakfast room which opens on to a private southerly facing terrace.

Further accommodation of a relaxed classic media room and separate library and sizeable office can be found on the lower ground floor, along with another private courtyard, utility room, vault storage and a private one car garage accessed via Eccleston Mews. The property has the added benefit of the separate entrance from Eccleston Mews as well as a further on street space in front of the mews and garage door entrances.

## FEATURES

Principal Bedroom Suite with Air Con • Two further En Suite Double Bedrooms Additional Double Bedroom • Two Family Bathrooms • Drawing Room • Formal Dining Room • Kitchen Breakfast Room • Media Room • Library • Office • Utility Room • Garage • Two Entrances • Terrace Courtyard Garden • Vault Storage • Access to Belgrave Square by separate Negotiation