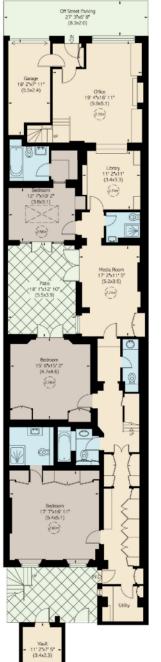

## GROUND FLOOR

This flag and an is far f

This floorplan is for GUIDANCE ONLY and NOT FOR VALUATION purposes

state and availability of any facility or service. Brochure by TwentyOneFifty Tel: 020 8778 2150

themselves as to the property and the nature,

TOTAL APPROX. INTERNAL AREA

4,095 Sq. Ft. / 380 Sq. M.

PRICE : £9,500,000

**TENURE** : Share of Freehold

With 988 Year Remaining

& Adjoining Mews House is

Freehold