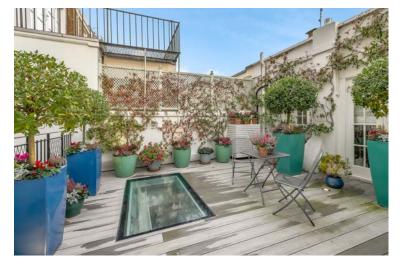

EATON PLACE

BELGRAVIA SW1X

ARRANGED OVER THE GROUND AND LOWER GROUND OF THIS HANDSOME BELGRAVIA TOWNHOUSE AND ADJOINING MEWS TO THE REAR, MEASURING OVER 4,000 SQ FT IN TOTAL.

Elegantly presented throughout, this wonderful home has been carefully restored by the current owners. Comprising a principal bedroom suite complete with air conditioning, vaulted ceilings and exposed beams overlooking the cobbles of Eccleston Mews to the rear, then three further double bedrooms, two of which have en suite bathrooms, plus another two and half baths on the lower ground floor. The guartet of bedrooms are well balanced by multiple entertaining spaces, ranging from a grand half panelled drawing room with 3.56m ceilings, decorative cornicing and original fireplace that opens on to the formal dining room, both with solid parquet flooring, to the modern fitted kitchen and breakfast room which opens on to a private southerly facing terrace.

Further accommodation of a relaxed classic media room and separate library and sizeable office can be found on the lower ground floor, along with another private courtyard, utility room, vault storage and a private one car garage accessed via Eccleston Mews. The property has the added benefit of the separate entrance from Eccleston Mews as well as a further on street space in front of the mews and garage door entrances.