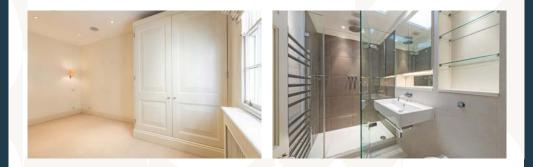

Bespoke cabinetry in the welcoming entrance hall then leads you into the spacious sitting room and diner and open plan kitchen to the rear. Tastefully decorated with a neutral palette and wooden floors throughout the ground floor entertaining spaces, allows any new owner a seamless move. Upstairs on the irst loor you will ind the principal bedroom and bathroom suite, a further double bedroom and study and a separate shower room.