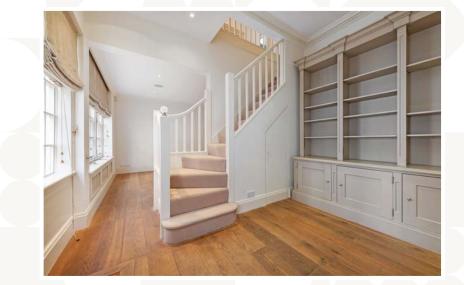

Bespoke cabinetry in the welcoming entrance hall then leads you into the spacious sitting room and diner and open plan kitchen to the rear. Tastefully decorated with a neutral palette and wooden floors throughout the ground floor entertaining spaces, allows any new owner a seamless move. Upstairs on the irst loor you will ind the principal bedroom and bathroom suite, a further double bedroom and study and a separate shower room.