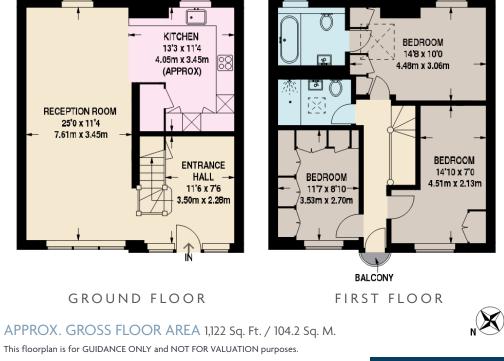

Bespoke cabinetry in the welcoming entrance hall then leads you into the spacious sitting room and diner and open plan kitchen to the rear. Tastefully decorated with a neutral palette and wooden floors throughout the ground floor entertaining spaces, allows any new owner a seamless move. Upstairs on the irst loor you will ind the principal bedroom and bathroom suite, a further double bedroom and study and a separate shower room.