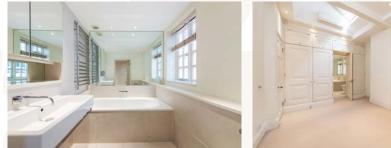

Bespoke cabinetry in the welcoming entrance hall then leads you into the spacious sitting room and diner and open plan kitchen to the rear. Tastefully decorated with a neutral palette and wooden floors throughout the ground floor entertaining spaces, allows any new owner a seamless move. Upstairs on the irst loor you will ind the principal bedroom and bathroom suite, a further double bedroom and study and a separate shower room.