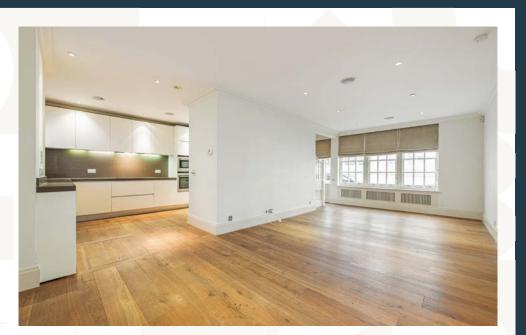

Bespoke cabinetry in the welcoming entrance hall then leads you into the spacious sitting room and diner and open plan kitchen to the rear. Tastefully decorated with a neutral palette and wooden floors throughout the ground floor entertaining spaces, allows any new owner a seamless move. Upstairs on the irst loor you will ind the principal bedroom and bathroom suite, a further double bedroom and study and a separate shower room.