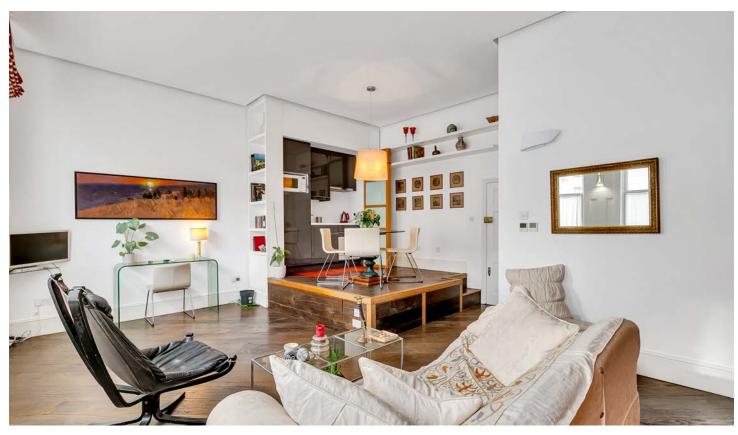

## ONSLOW GARDENS

CHELSEA SW3

Stylishly designed with plenty of fitted storage, modern kitchen and shower room, with views on to the garden square from the main room. With ceilings heights well over 3 metres and triple windows facing south, this studio apartment feels very light and welcoming. The property has the added benefit of a Share in the Freehold, with a long underlying lease of circa 989 years.

> STUDIO APARTMENT SHARE OF FREEHOLD WITH 989 YEARS REMAINING MODERN KITCHEN

**APPROX. GROSS INTERNAL AREA** 395 Sq Ft - 36.70 Sq M

**GROUND FLOOR** 

Key : CH - Ceiling Height

PRICE: £760,000

TENURE: SHARE OF FREEHOLD WITH 989 YEARS REMAINING