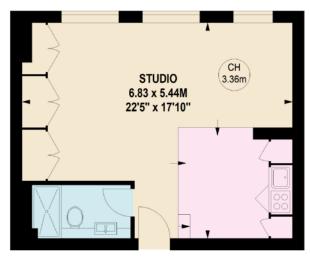

> STUDIO APARTMENT SHARE OF FREEHOLD WITH 989 YEARS REMAINING MODERN KITCHEN

**APPROX. GROSS INTERNAL AREA** 395 Sq Ft - 36.70 Sq M

**GROUND FLOOR** 

Key : CH - Ceiling Height

PRICE: £760,000

TENURE: SHARE OF FREEHOLD WITH 989 YEARS REMAINING