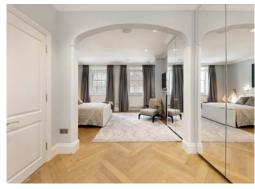

The ground floor offers a double aspect drawing room and reception room, which lead onto a spacious rear garden which is accessed through full size bi-fold doors. Accessed through the patio garden is a two-storey converted studio which is currently set up as an office with a media room below. On the lower ground floor there a bespoke kitchen with a separate dining room and TV/sitting room. The basement provides spacious guest/staff accommodation, shower room and a utility room. The upper floors comprise a principal suite and separate cloakroom occupying the entire first floor and two further bedrooms and a guest bathroom on the second floor.

SECOND FLOOR

FIRST FLOOR

**FEATURES** 

PRINCIPAL BEDROOM WITH ENSUITE BATHROOM FOUR FURTHER BEDROOMS, ONE ENSUITE • FAMILY BATHROOM • GUEST WC • DOUBLE ASPECT DRAWING AND RECEPTION ROOM • OFFICE/STUDY KITCHEN • DINING ROOM • SITTING ROOM CINEMA ROOM • UTILITY ROOM • GARDEN