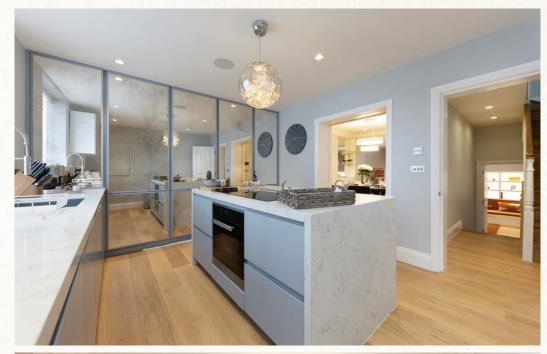

The ground floor offers a double aspect drawing room and reception room, which lead onto a spacious rear garden which is accessed through full size bi-fold doors. Accessed through the patio garden is a two-storey converted studio which is currently set up as an office with a media room below. On the lower ground floor there a bespoke kitchen with a separate dining room and TV/sitting room. The basement provides spacious guest/staff accommodation, shower room and a utility room. The upper floors comprise a principal suite and separate cloakroom occupying the entire first floor and two further bedrooms and a guest bathroom on the second floor.