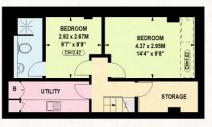

Approx. Gross Internal Area 2,896 Sq. Ft. / 269.04 Sq. M. Including Outbuilding Of Approximately 381 Sq. Ft. / 35.39 Sq. M.

Under 1.5m head height

BEDROOM CH = Ceiling Height 3.98 x 3.11M BEDROOM 13'1" x 10'2" 4.82 x 3.82M 15'10" x 12'6" (CH=2.57)

SECOND FLOOR

FIRST FLOOR

**FEATURES** 

PRINCIPAL BEDROOM WITH ENSUITE BATHROOM FOUR FURTHER BEDROOMS, ONE ENSUITE • FAMILY BATHROOM • GUEST WC • DOUBLE ASPECT DRAWING AND RECEPTION ROOM • OFFICE/STUDY KITCHEN • DINING ROOM • SITTING ROOM CINEMA ROOM • UTILITY ROOM • GARDEN