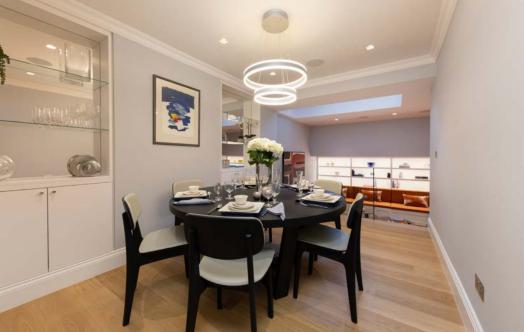

The ground floor offers a double aspect drawing room and reception room, which lead onto a spacious rear garden which is accessed through full size bi-fold doors. Accessed through the patio garden is a two-storey converted studio which is currently set up as an office with a media room below. On the lower ground floor there a bespoke kitchen with a separate dining room and TV/sitting room. The basement provides spacious guest/staff accommodation, shower room and a utility room. The upper floors comprise a principal suite and separate cloakroom occupying the entire first floor and two further bedrooms and a guest bathroom on the second floor.