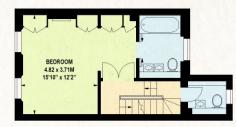

Approx. Gross Internal Area 2,896 Sq. Ft. / 269.04 Sq. M. Including Outbuilding Of Approximately 381 Sq. Ft. / 35.39 Sq. M.

Under 1.5m head height

BEDROOM CH = Ceiling Height 3.98 x 3.11M BEDROOM 13'1" x 10'2" 4.82 x 3.82M 15'10" x 12'6" (CH=2.57)

SECOND FLOOR

FIRST FLOOR

**FEATURES** 

PRINCIPAL BEDROOM WITH ENSUITE BATHROOM FOUR FURTHER BEDROOMS, ONE ENSUITE • FAMILY BATHROOM • GUEST WC • DOUBLE ASPECT DRAWING AND RECEPTION ROOM • OFFICE/STUDY KITCHEN • DINING ROOM • SITTING ROOM CINEMA ROOM • UTILITY ROOM • GARDEN