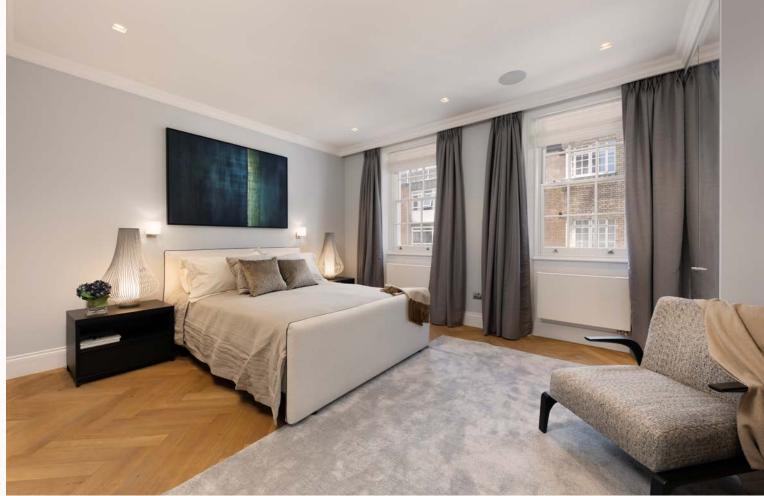

The ground floor offers a double aspect drawing room and reception room, which lead onto a spacious rear garden which is accessed through full size bi-fold doors. Accessed through the patio garden is a two-storey converted studio which is currently set up as an office with a media room below. On the lower ground floor there a bespoke kitchen with a separate dining room and TV/sitting room. The basement provides spacious guest/staff accommodation, shower room and a utility room. The upper floors comprise a principal suite and separate cloakroom occupying the entire first floor and two further bedrooms and a guest bathroom on the second floor.

SECOND FLOOR

FIRST FLOOR

**FEATURES** 

PRINCIPAL BEDROOM WITH ENSUITE BATHROOM FOUR FURTHER BEDROOMS, ONE ENSUITE • FAMILY BATHROOM • GUEST WC • DOUBLE ASPECT DRAWING AND RECEPTION ROOM • OFFICE/STUDY KITCHEN • DINING ROOM • SITTING ROOM CINEMA ROOM • UTILITY ROOM • GARDEN