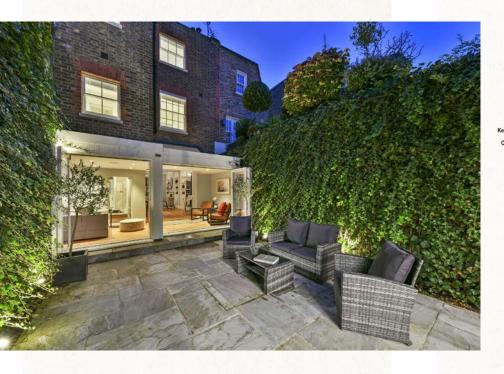

The ground floor offers a double aspect drawing room and reception room, which lead onto a spacious rear garden which is accessed through full size bi-fold doors. Accessed through the patio garden is a two-storey converted studio which is currently set up as an office with a media room below. On the lower ground floor there a bespoke kitchen with a separate dining room and TV/sitting room. The basement provides spacious guest/staff accommodation, shower room and a utility room. The upper floors comprise a principal suite and separate cloakroom occupying the entire first floor and two further bedrooms and a guest bathroom on the second floor.

## LOCATION

The house is located on the southern part of Old Church Street moments from the world famous shops, restaurants and amenities of the King's Road. The River Thames and the open spaces of Battersea Park can also be found just to the south of Chelsea Embankment.