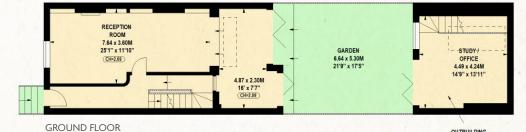

The ground floor offers a double aspect drawing room and reception room, which lead onto a spacious rear garden which is accessed through full size bi-fold doors. Accessed through the patio garden is a two-storey converted studio which is currently set up as an office with a media room below. On the lower ground floor there a bespoke kitchen with a separate dining room and TV/sitting room. The basement provides spacious guest/staff accommodation, shower room and a utility room. The upper floors comprise a principal suite and separate cloakroom occupying the entire first floor and two further bedrooms and a guest bathroom on the second floor.

SECOND FLOOR

FIRST FLOOR

**FEATURES** 

PRINCIPAL BEDROOM WITH ENSUITE BATHROOM FOUR FURTHER BEDROOMS, ONE ENSUITE • FAMILY BATHROOM • GUEST WC • DOUBLE ASPECT DRAWING AND RECEPTION ROOM • OFFICE/STUDY KITCHEN • DINING ROOM • SITTING ROOM CINEMA ROOM • UTILITY ROOM • GARDEN