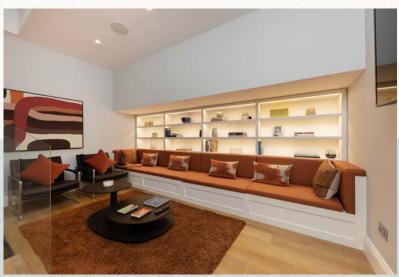

The ground floor offers a double aspect drawing room and reception room, which lead onto a spacious rear garden which is accessed through full size bi-fold doors. Accessed through the patio garden is a two-storey converted studio which is currently set up as an office with a media room below. On the lower ground floor there a bespoke kitchen with a separate dining room and TV/sitting room. The basement provides spacious guest/staff accommodation, shower room and a utility room. The upper floors comprise a principal suite and separate cloakroom occupying the entire first floor and two further bedrooms and a guest bathroom on the second floor.

SECOND FLOOR

FIRST FLOOR

**FEATURES** 

PRINCIPAL BEDROOM WITH ENSUITE BATHROOM FOUR FURTHER BEDROOMS, ONE ENSUITE • FAMILY BATHROOM • GUEST WC • DOUBLE ASPECT DRAWING AND RECEPTION ROOM • OFFICE/STUDY KITCHEN • DINING ROOM • SITTING ROOM CINEMA ROOM • UTILITY ROOM • GARDEN