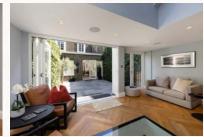

The ground floor offers a double aspect drawing room and reception room, which lead onto a spacious rear garden which is accessed through full size bi-fold doors. Accessed through the patio garden is a two-storey converted studio which is currently set up as an office with a media room below. On the lower ground floor there a bespoke kitchen with a separate dining room and TV/sitting room. The basement provides spacious guest/staff accommodation, shower room and a utility room. The upper floors comprise a principal suite and separate cloakroom occupying the entire first floor and two further bedrooms and a guest bathroom on the second floor.