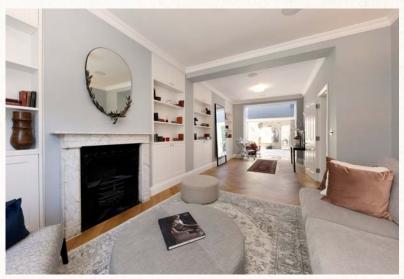

The ground floor offers a double aspect drawing room and reception room, which lead onto a spacious rear garden which is accessed through full size bi-fold doors. Accessed through the patio garden is a two-storey converted studio which is currently set up as an office with a media room below. On the lower ground floor there a bespoke kitchen with a separate dining room and TV/sitting room. The basement provides spacious guest/staff accommodation, shower room and a utility room. The upper floors comprise a principal suite and separate cloakroom occupying the entire first floor and two further bedrooms and a guest bathroom on the second floor.