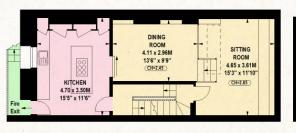

SECOND FLOOR

FIRST FLOOR

**FEATURES** 

PRINCIPAL BEDROOM WITH ENSUITE BATHROOM FOUR FURTHER BEDROOMS, ONE ENSUITE • FAMILY BATHROOM • GUEST WC • DOUBLE ASPECT DRAWING AND RECEPTION ROOM • OFFICE/STUDY KITCHEN • DINING ROOM • SITTING ROOM CINEMA ROOM • UTILITY ROOM • GARDEN

LOWER GROUND FLOOR

**UPPER LOWER GROUND FLOOR** 

This floorplan is for GUIDANCE ONLY and NOT FOR VALUATION purposes.

PRICE: £5,675,000 **TENURE: FREEHOLD** 

These details have been prepared for general guidance only and should not be relied upon by prospective purchaser/ tenants who before proceeding must check and otherwise satisfy themselves as to the property and the nature, state and availability of any facility or service.