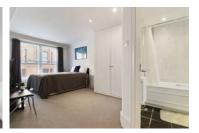

## A WONDERFULLY SIZED, BRIGHT LATERAL APARTMENT IN THIS HANDSOME EDWARDIAN MANSION BLOCK ADJACENT TO HARRODS.

Measuring close to 1,700 sq ft positioned on the third floor (with lift), with a 34ft reception/dining room overlooking the bustling Brompton Road complete with beautiful herringbone wooden floors and air conditioning. The separate fitted kitchen/breakfast room adjoins with a direct view of the world renowned Harrods Department Store. Towards the rear of the property are four double bedrooms, two of which have en suite bathrooms, plus an additional family bathroom.