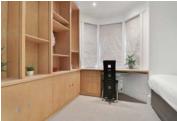

## A WONDERFULLY SIZED, BRIGHT LATERAL APARTMENT IN THIS HANDSOME EDWARDIAN MANSION BLOCK ADJACENT TO HARRODS.

Measuring close to 1,700 sq ft positioned on the third floor (with lift), with a 34ft reception/dining room overlooking the bustling Brompton Road complete with beautiful herringbone wooden floors and air conditioning. The separate fitted kitchen/breakfast room adjoins with a direct view of the world renowned Harrods Department Store. Towards the rear of the property are four double bedrooms, two of which have en suite bathrooms, plus an additional family bathroom.