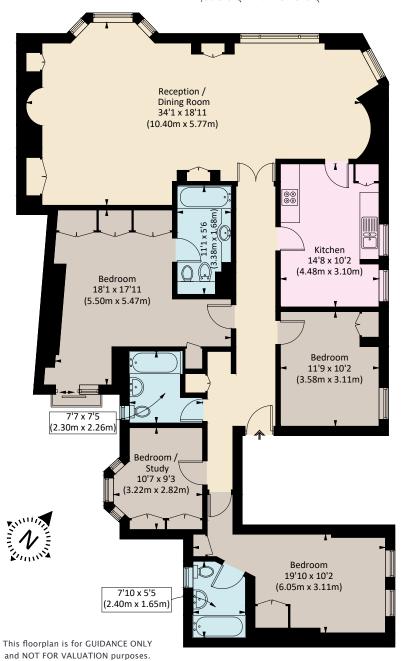

## A WONDERFULLY SIZED, BRIGHT LATERAL APARTMENT IN THIS HANDSOME EDWARDIAN MANSION BLOCK ADJACENT TO HARRODS.

Measuring close to 1,700 sq ft positioned on the third floor (with lift), with a 34ft reception/dining room overlooking the bustling Brompton Road complete with beautiful herringbone wooden floors and air conditioning. The separate fitted kitchen/breakfast room adjoins with a direct view of the world renowned Harrods Department Store. Towards the rear of the property are four double bedrooms, two of which have en suite bathrooms, plus an additional family bathroom.

www.nicolasvanpatrick.com

APPROX. GROSS INTERNAL AREA 1,693 SQ. FT. / 157.3 SQ. M.