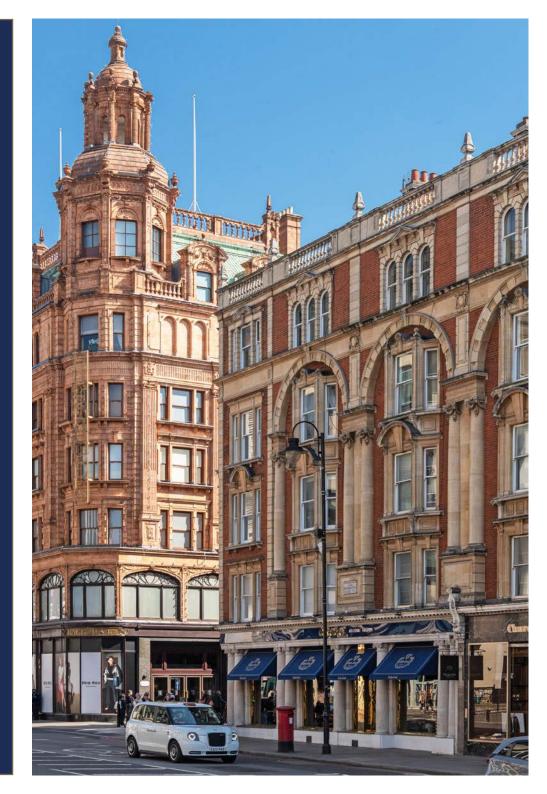

## HANS LODGE

HANS ROAD KNIGHTSBRIDGE SW3

## A WONDERFULLY SIZED, BRIGHT LATERAL APARTMENT IN THIS HANDSOME EDWARDIAN MANSION BLOCK ADJACENT TO HARRODS.

Measuring close to 1,700 sq ft positioned on the third floor (with lift), with a 34ft reception/dining room overlooking the bustling Brompton Road complete with beautiful herringbone wooden floors and air conditioning. The separate fitted kitchen/breakfast room adjoins with a direct view of the world renowned Harrods Department Store. Towards the rear of the property are four double bedrooms, two of which have en suite bathrooms, plus an additional family bathroom.