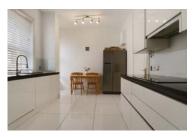

## A WONDERFULLY SIZED, BRIGHT LATERAL APARTMENT IN THIS HANDSOME EDWARDIAN MANSION BLOCK ADJACENT TO HARRODS.

Measuring close to 1,700 sq ft positioned on the third floor (with lift), with a 34ft reception/dining room overlooking the bustling Brompton Road complete with beautiful herringbone wooden floors and air conditioning. The separate fitted kitchen/breakfast room adjoins with a direct view of the world renowned Harrods Department Store. Towards the rear of the property are four double bedrooms, two of which have en suite bathrooms, plus an additional family bathroom.