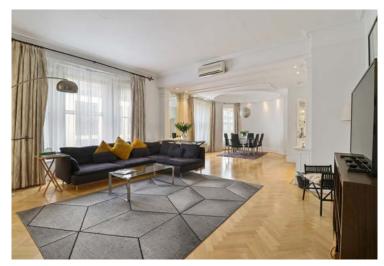

## A WONDERFULLY SIZED, BRIGHT LATERAL APARTMENT IN THIS HANDSOME EDWARDIAN MANSION BLOCK ADJACENT TO HARRODS.

Measuring close to 1,700 sq ft positioned on the third floor (with lift), with a 34ft reception/dining room overlooking the bustling Brompton Road complete with beautiful herringbone wooden floors and air conditioning. The separate fitted kitchen/breakfast room adjoins with a direct view of the world renowned Harrods Department Store. Towards the rear of the property are four double bedrooms, two of which have en suite bathrooms, plus an additional family bathroom.