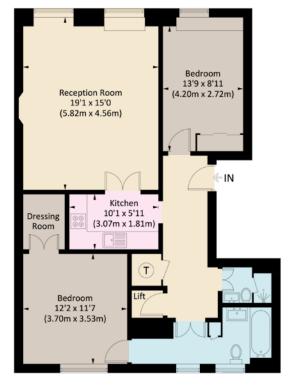

## APPROX. GROSS INTERNAL AREA 912 SQ. FT. / 84.8 SQ. M.

TOP FLOOR

This floorplan is for GUIDANCE ONLY and NOT FOR VALUATION purposes.

www.nicolasvanpatrick.com

These details have been prepared for general guidance only and should not be relied upon by prospective purchaser/ tenants who before proceeding must check and otherwise satisfy themselves as to the property and the nature, state and availability of any facility or service.