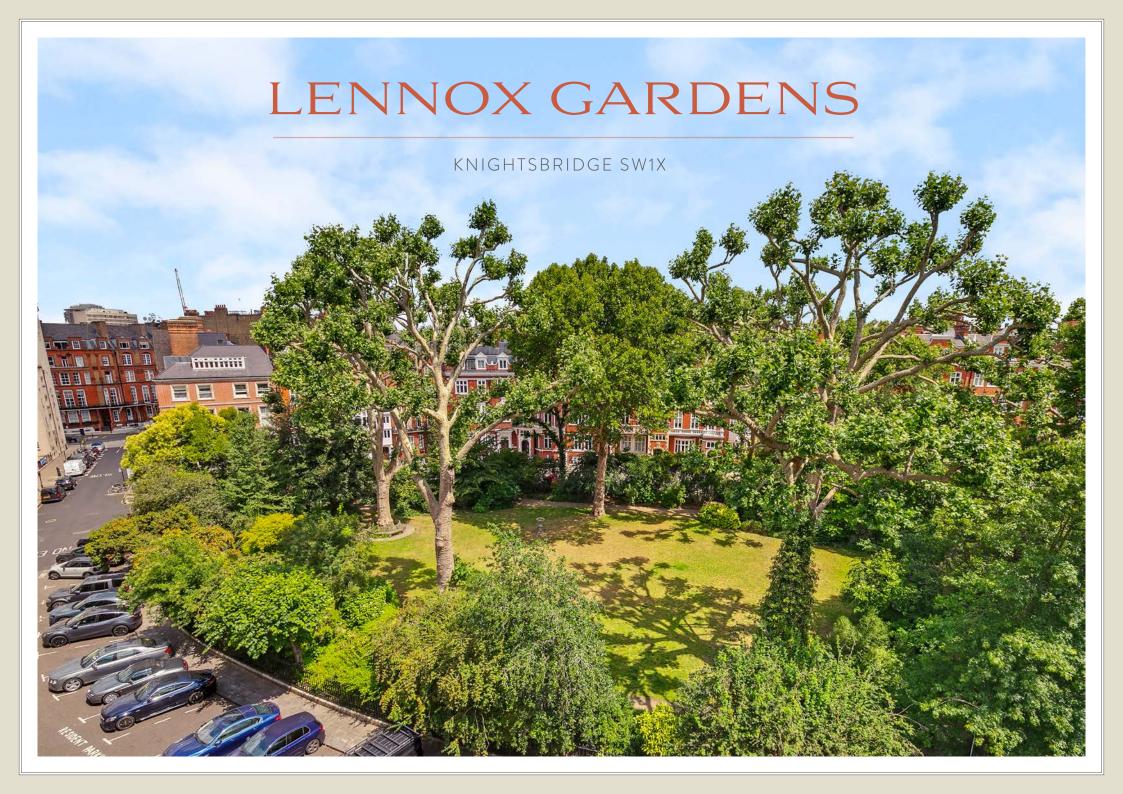

TWO BEDROOMS • TWO BATHROOMS • RECEPTION ROOM • KITCHEN DIRECT LIFT ACCESS • ACCESS TO COMMUNAL GARDENS

This charming residence offers a beautifully proportioned drawing room with picturesque views overlooking the tranquil communal garden square at the front, a newly fitted modern kitchen adjoining, then to the rear, the property enjoys expansive, open west-facing vistas across the rooftops, allowing for an abundance of natural light and captivating sunsets over some of London's most distinguished landmarks.