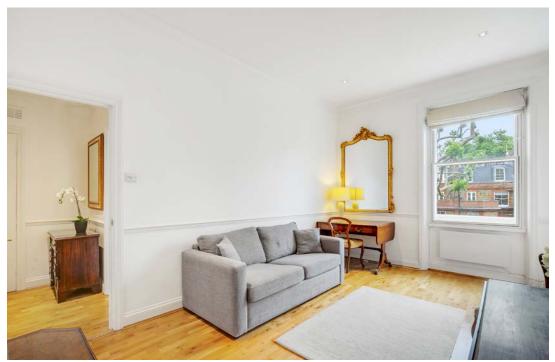

## A BRIGHT THIRD FLOOR ONE BEDROOM APARTMENT WITH LIFT SITUATED IN A RED BRICK PERIOD BUILDING WITH VIEWS OVER THE COMMUNAL GARDENS.

There is a double bedroom with built in wardrobes, modern bathroom with bath and shower and open plan kitchen reception all with wooden floors.

Key : CH - Ceiling Height

This floorplan is for GUIDANCE ONLY and NOT FOR VALUATION purposes.

THIRD FLOOR

FEATURES: STUDIO FLAT

DOUBLE BEDROOM WITH BUILT IN WARDROBES

BATHROOM WITH BATH & SHOWER

OPEN PLAN KITCHEN RECEPTION ROOM LIFT