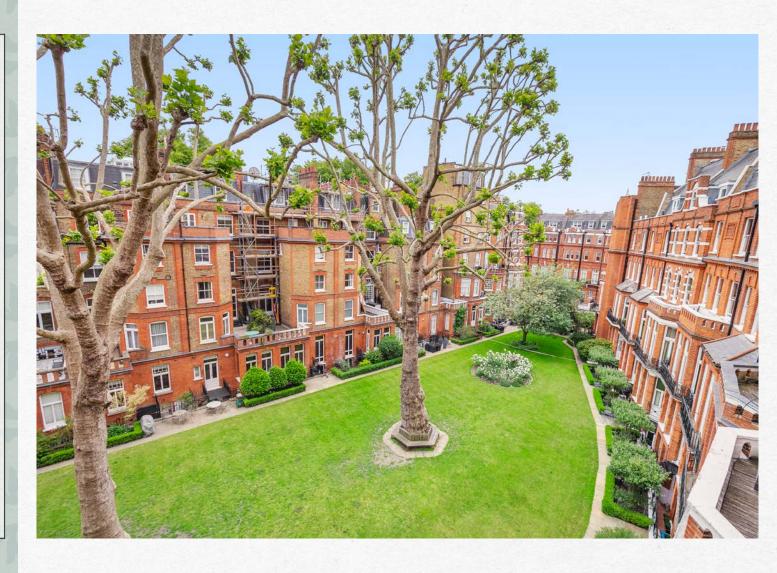

## A BRIGHT THIRD FLOOR ONE BEDROOM APARTMENT WITH LIFT SITUATED IN A RED BRICK PERIOD BUILDING WITH VIEWS OVER THE COMMUNAL GARDENS.

There is a double bedroom with built in wardrobes, modern bathroom with bath and shower and open plan kitchen reception all with wooden floors.

Egerton Gardens is a pretty and popular street situated ideally for Chelsea, Kensington and Knightsbridge and all that each neighbourhood has to offer.

TOTAL APPROX. GROSS INTERNAL AREA 421 Sq. Ft. / 39.11 Sq. M.