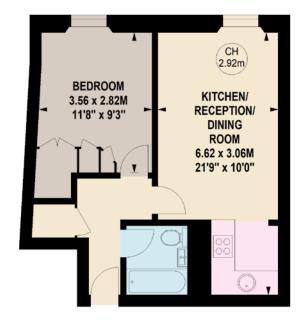

Egerton Gardens is a pretty and popular street situated ideally for Chelsea, Kensington and Knightsbridge and all that each neighbourhood has to offer.

TOTAL APPROX. GROSS INTERNAL AREA 421 Sq. Ft. / 39.11 Sq. M.

Key : CH - Ceiling Height

This floorplan is for GUIDANCE ONLY and NOT FOR VALUATION purposes.

THIRD FLOOR

FEATURES: STUDIO FLAT

DOUBLE BEDROOM WITH BUILT IN WARDROBES

BATHROOM WITH BATH & SHOWER

OPEN PLAN KITCHEN RECEPTION ROOM LIFT