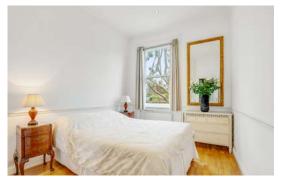

## A BRIGHT THIRD FLOOR ONE BEDROOM APARTMENT WITH LIFT SITUATED IN A RED BRICK PERIOD BUILDING WITH VIEWS OVER THE COMMUNAL GARDENS.

There is a double bedroom with built in wardrobes, modern bathroom with bath and shower and open plan kitchen reception all with wooden floors.

Key : CH - Ceiling Height

This floorplan is for GUIDANCE ONLY and NOT FOR VALUATION purposes.

THIRD FLOOR

FEATURES: STUDIO FLAT

DOUBLE BEDROOM WITH BUILT IN WARDROBES

BATHROOM WITH BATH & SHOWER

OPEN PLAN KITCHEN RECEPTION ROOM LIFT