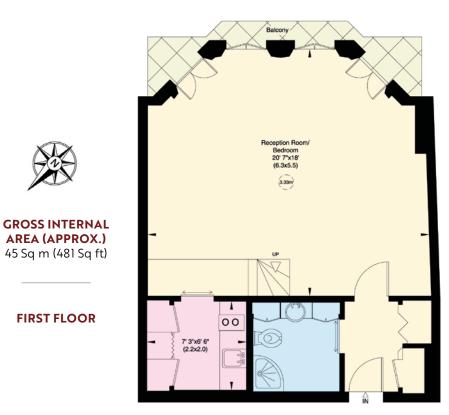

Egerton Gardens is a highly coveted address and is within walking distance of the many international amenities of Knightsbridge and South Kensington.

This floorplan is for GUIDANCE ONLY and NOT FOR VALUATION purposes.

## **FEATURES**

Studio Flat ■ Separate Bathroom ■ Separate Kitchen ■ Balcony ■ Lift

**PRICE:** £775,000

**FIRST FLOOR** 

**TENURE:** Leasehold With 174 Years Remaining

**SERVICE CHARGE:** Approx £4,123 per annum